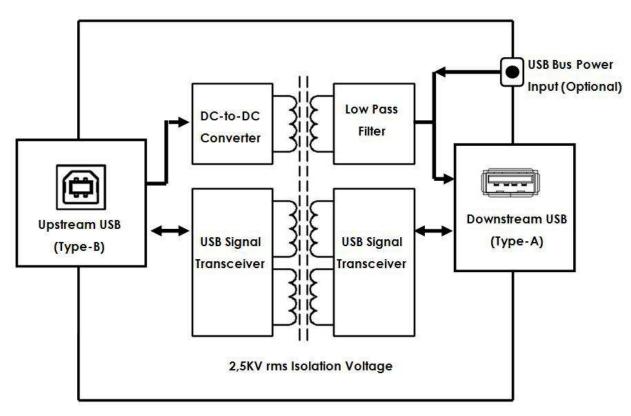

xternal port for devices to connect to PCs, the USB-14010-SI provides an ideal solution to isolate your USB ports immediately and save your investments.



# SI USB-14010-SI USB Isolation Adapter

# **Specifications**

#### System

For Systems with USB2.0 or USB1.1 Ports

#### USB1.1 Port

Provides 1 USB downstream port that supports up to 12Mbps data rate and is forward compatible with USB2.0 host and device ports.

- Compliant with USB Specifications 1.1
- Supports 2,500 Vrms Isolation
- Supports 12Mbps and 1.5Mbps Speed, Selectable by DIP Switch
- Supports Screw-Lock USB Mechanism
- Supports Self-powered and Bus-powered Modes
- Supports DC Jack to Improve Downstream USB Bus Power
- Supports Wall Mounting and DIN RAIL Mounting Kits
- Supports Power LED Indicator

#### **Block Diagram**





# **ENCOIRC** USB-14010-SI USB Isolation Adapter

#### **USB Devices**

Supports keyboard, mouse, monitor, scanner, printer, PC Camera, telephone, CD-ROM drive, joystick, virtual reality helmet, modem, PBX and much more.

#### I/O Hardware

- 1 external USB1.1/2.0 Type-A connector and 1 Type-B Upstream connector
- 1 DC Jack for external power input from AC adapter

#### **Form Factor**

3.24"(L)x1.74"(W)x0.87"(H) (8.27 x 4.45 x 2.20 cm)





Unit: mm