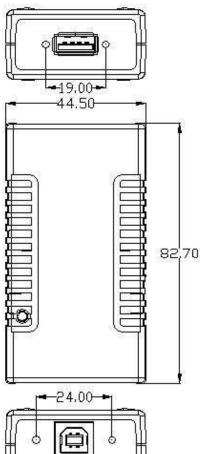

#### **Form Factor**

3.24"(L)x1.74"(W)x0.87"(H) (8.27 x 4.45 x 2.20 cm)

Unit: mm