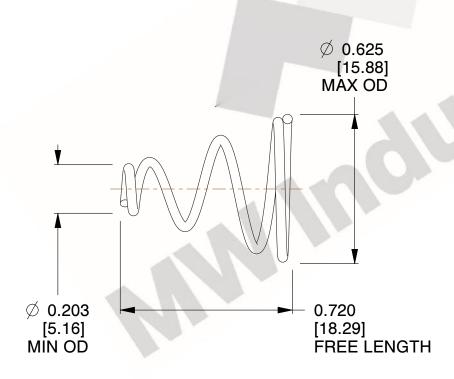

## **NOTES:**

Material : Spring Steel
Total Coils : 4.000
Solid Height : 0.450 (in)

4. Finish: ZINC 5. Ends: Closed

6. All Drawing Dimensions are in Inches [mm]

**COMPONENT** 

This file and any associated information and specifications are provided for reference and evaluation purposes only, and is subject to change without notice. MW Industries makes no representations, warranties or guarantees as to the appropriateness, accuracy, completeness, or suitability for any purpose, of the file, information or specifications. You are solely responsible for the use of the file, information or specifications.

2.490

SCALE

**TA-2204CS** 

TAPERED SPRINGS

UNIT

**TAPERED SPRINGS** 

INCH [mm]

SHEET 1 of 1