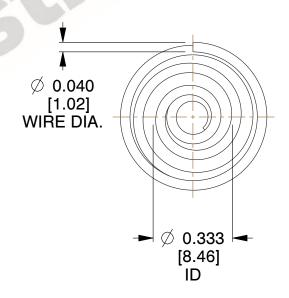

## **NOTES:**

Material : Spring Steel
Total Coils : 4.000
Solid Height : 0.450 (in)

4. Finish: ZINC 5. Ends: Closed

6. All Drawing Dimensions are in Inches [mm]

**COMPONENT** 

This file and any associated information and specifications are provided for reference and evaluation purposes only, and is subject to change without notice. MW Industries makes no representations, warranties or guarantees as to the appropriateness, accuracy, completeness, or suitability for any purpose, of the file, information or specifications. You are solely responsible for the use of the file, information or specifications.

2.490

SCALE

**TA-2204CS** 

TAPERED SPRINGS

UNIT

**TAPERED SPRINGS** 

INCH [mm]

SHEET 1 of 1