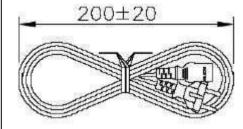

Hanking:200 Description:200 +/- 20mm Image:

Notes/Modifications/Customizations (notes in this section supersede the values shown in the standard spec):