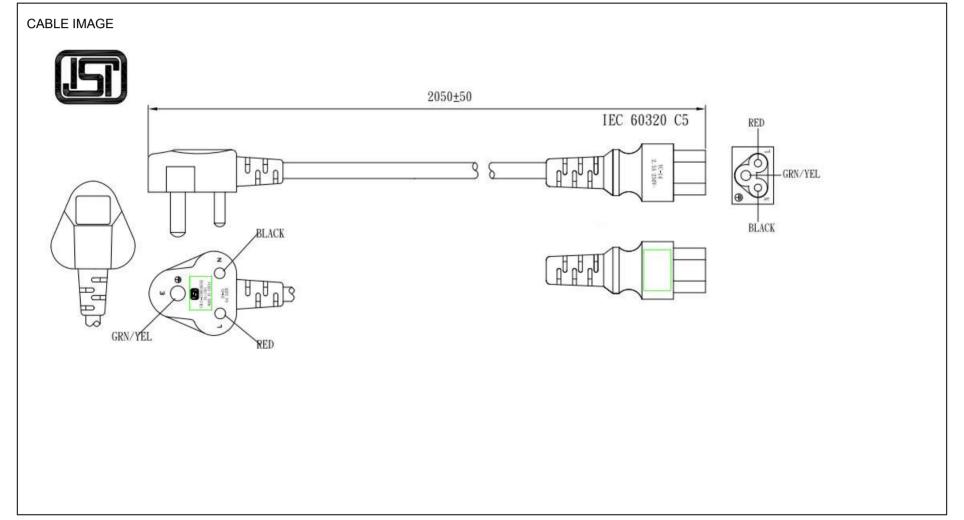

| End A                                                   | Cable                                                  | End B                 |
|---------------------------------------------------------|--------------------------------------------------------|-----------------------|
| Code:205IN                                              | Code:426YY (India Only)                                | Code:712IN            |
| Description:IS 1293:2005 Three Prong India (Type D) BIS | Description:GT Cable #426YY (India Only): 0.75mmsq / 3 | Description:IEC320-C5 |
| Plug, 6A max                                            | Conductors, 6.7mm OD, YY, 70 Deg.C, 500V,              | Rating (V):250        |
| Rating (V):250                                          | BLK/RED/GRN-YW, Approvals: BIS                         | Rating (A):2.5        |
| Rating (A):6.0                                          | Color:GlobTek Black                                    | Gender:Female         |
| Gender:Male                                             | Wire Gauge(AWG):0.75mmsq                               | Overmolded:Yes        |
| Overmolded:Yes                                          | Cond:3                                                 |                       |
|                                                         | Type:YY                                                |                       |
|                                                         | Temperature:70° C                                      |                       |
|                                                         | Amps:10                                                |                       |
|                                                         | Volts:500                                              |                       |
|                                                         | OD:6.7                                                 |                       |
|                                                         | ConductorsColors:BLK/RED/GRN-YW                        |                       |
| Overall cable rating:2.5A/250VAC                        |                                                        |                       |

Overall cable rating:2.5A/250VAC

Plug Approvals Cable Approvals Connector Approvals

INDIA BIS (cordsets)

| AGENCY ONLINE DOCUMENTS                                                                                                             | http://en.globtek.com/cordsets/                                                                 |  |
|-------------------------------------------------------------------------------------------------------------------------------------|-------------------------------------------------------------------------------------------------|--|
| RoHS/RoHS3 Declaration                                                                                                              | https://www.globtek.com/pdf/rohs_cert/01t3a000004dHtRAAU                                        |  |
| REACH Declaration                                                                                                                   | https://www.globtek.com/pdf/iso_certificates/REACH.pdf                                          |  |
| Conflict Minerals Declaration                                                                                                       | https://www.globtek.com/pdf/conflict-minerals.pdf                                               |  |
| Prop 65 Statement                                                                                                                   | https://en.globtek.com/prop-65-statement.pdf                                                    |  |
| CE.UKCA.Cord                                                                                                                        | https://globtek.secure.force.com/spec/ec_decl_product_model_family_incl_cord?id=01t3a000004dHtR |  |
| IPXY rating is based on 3rd party testing and customers should check suitability and test system level IPXY rating before ordering. |                                                                                                 |  |