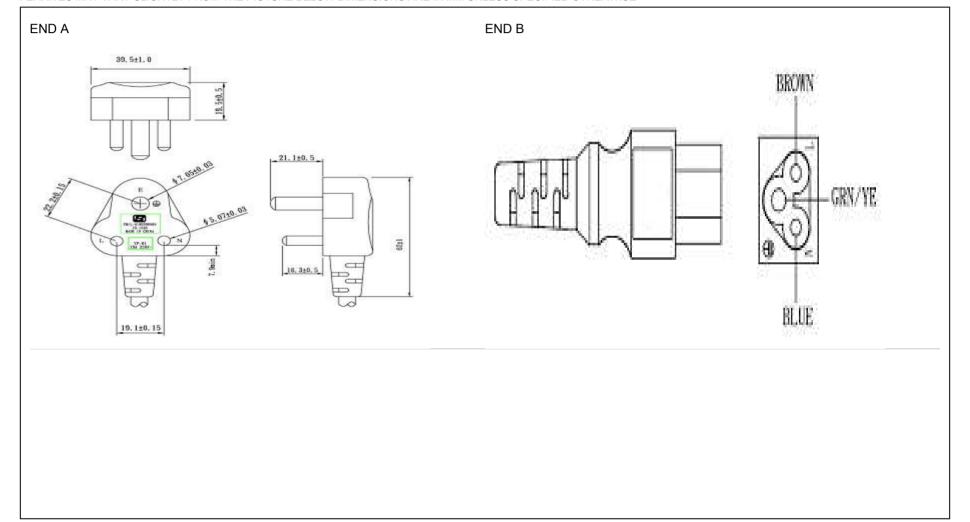

| End A                                                   | Cable                                                  | End B                 |
|---------------------------------------------------------|--------------------------------------------------------|-----------------------|
| Code:205IN                                              | Code:426YY (India Only)                                | Code:712IN            |
| Description:IS 1293:2005 Three Prong India (Type D) BIS | Description:GT Cable #426YY (India Only): 0.75mmsq / 3 | Description:IEC320-C5 |
| Plug, 6A max                                            | Conductors, 6.7mm OD, YY, 70 Deg.C, 500V,              | Rating (V):250        |
| Rating (V):250                                          | BLK/RED/GRN-YW, Approvals: BIS                         | Rating (A):2.5        |
| Rating (A):6.0                                          | Color:GlobTek Black                                    | Gender:Female         |
| Gender:Male                                             | Wire Gauge(AWG):0.75mmsq                               | Overmolded:Yes        |
| Overmolded:Yes                                          | Cond:3                                                 |                       |
|                                                         | Type:YY                                                |                       |
|                                                         | Temperature:70° C                                      |                       |
|                                                         | Amps:10                                                |                       |
|                                                         | Volts:500                                              |                       |
|                                                         | OD:6.7                                                 |                       |
|                                                         | ConductorsColors:BLK/RED/GRN-YW                        |                       |
| Overall cable rating:2.5A/250VAC                        |                                                        |                       |