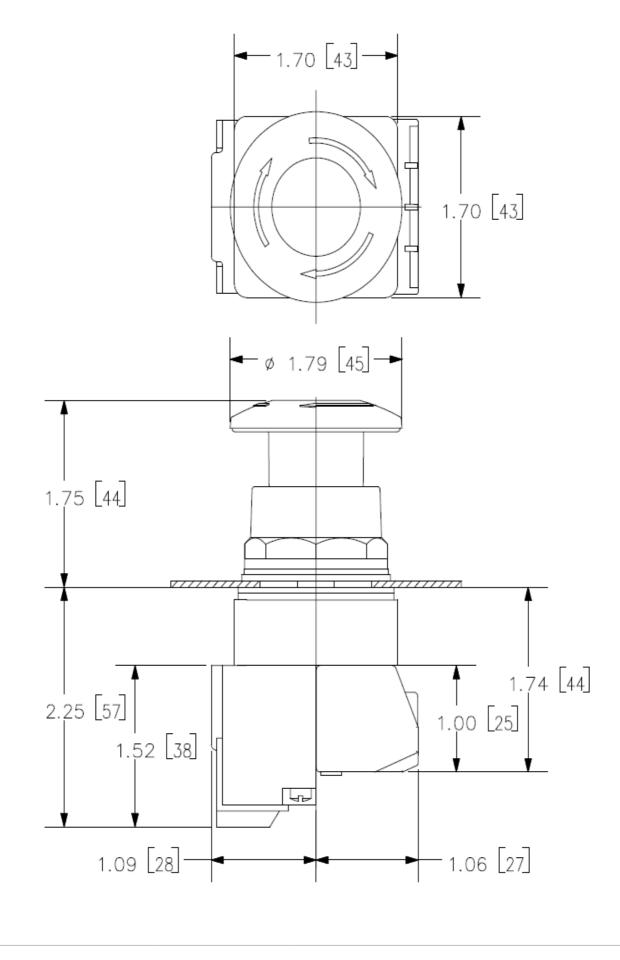

## US2:52BR8HRA

30mm BlackMax, Epoxy Coated Corrosion Resistant Complete Metal Unit Illuminated Twist-to-Release Transformer type, 240V AC Incandescent Lamp Mushroom Head Cap Small 1.79" (45 mm) Plastic Cap, Red 2 Position Maintained, Twist-to-Release with 1 N.O. - 1 N.C. Heavy Duty Contacts, A600/P600 UL Listed, CSA Certified NEMA 1,3,3R,4,4X,12,13 & Automotive Standards