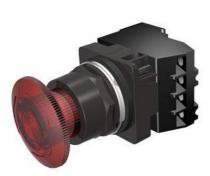

## US2:52BR8HRA

30mm BlackMax, Epoxy Coated Corrosion Resistant Complete Metal Unit Illuminated Twist-to-Release Transformer type, 240V AC Incandescent Lamp Mushroom Head Cap Small 1.79" (45 mm) Plastic Cap, Red 2 Position Maintained, Twist-to-Release with 1 N.O. - 1 N.C. Heavy Duty Contacts, A600/P600 UL Listed, CSA Certified NEMA 1,3,3R,4,4X,12,13 & Automotive Standards