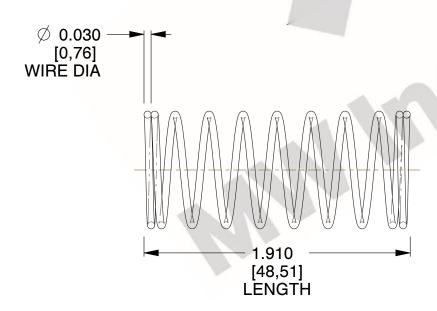

## **NOTES:**

1. Material : Spring Steel 2. Finish : Glod Irridite

3. Ends: Closed

4. Total Coils: 10.000

5. Sugg. Max. Deflection : 0.210 (in)6. Sugg. Max. Load : 2.300 (lbs)

7. All Drawing Dimensions are in Inches [mm]