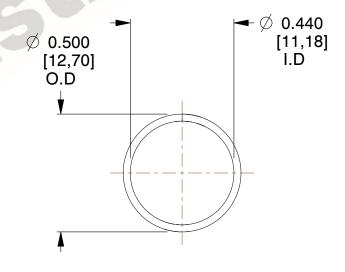

## **NOTES:**

1. Material : Spring Steel 2. Finish : Glod Irridite

3. Ends: Closed

4. Total Coils: 10.000

5. Sugg. Max. Deflection : 0.210 (in)6. Sugg. Max. Load : 2.300 (lbs)

7. All Drawing Dimensions are in Inches [mm]