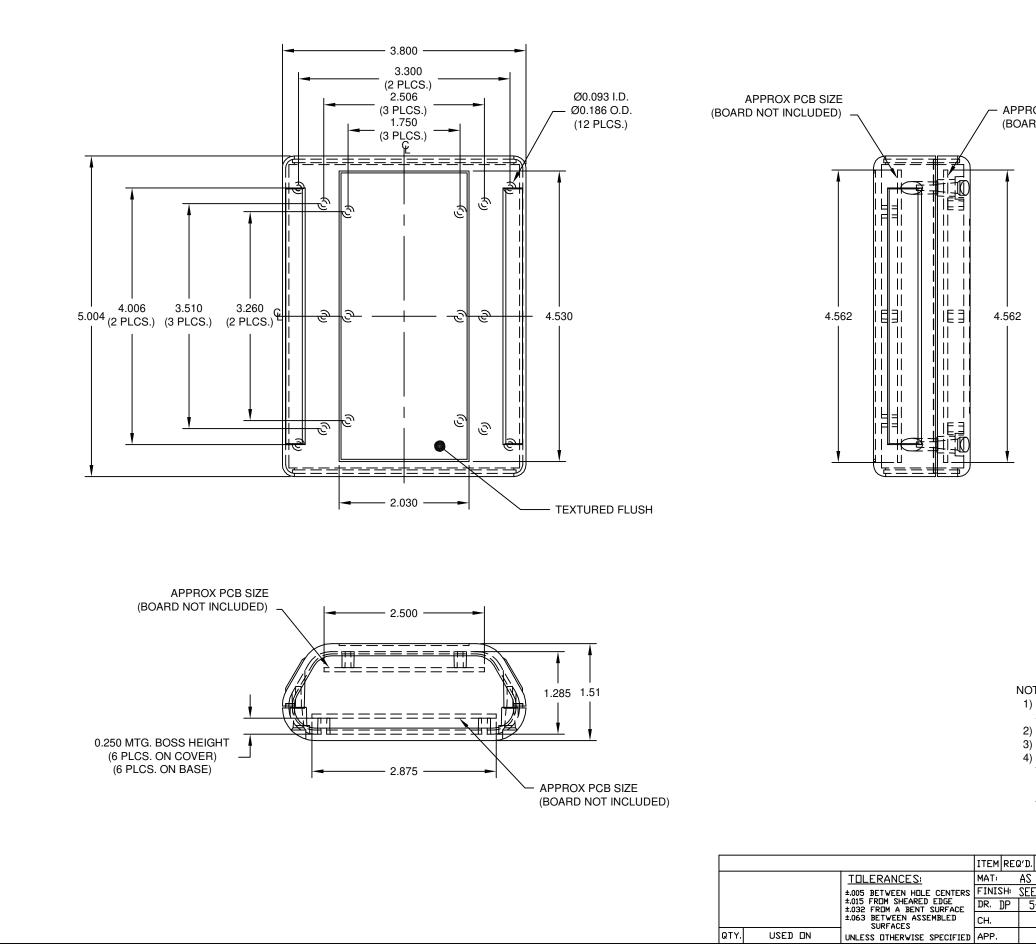

| DWG.<br>ND. | PC-11535  |  |
|-------------|-----------|--|
| ISSUE       | RE∨ISIDNS |  |

APPROX PBC SIZE (BOARD NOT INCLUDED)

- 1) PC BOARD BOSSES WILL ACCEPT A #4 X 1/4" THREAD FORMING SCREW
- 2) MATERIAL: ABS UL94-5VA
- 3) FINISH: BLACK TEXTURE
- 4) INCLUDES (4) #4-24 x 5/8 HI-LOW THREAD FORMING, CSK, OVAL HEAD, PHILLIPS DRIVE SCREWS FOR ATTACHING BODY TO COVER (MAX TORQUE 4.5 IN-LBS)

| Q'D. PAR  | . PART ND. |             | DESCRIPTION        |          |  |
|-----------|------------|-------------|--------------------|----------|--|
| AS NOTED  | SCALE:     |             | NAME:              |          |  |
| SEE SPEC. | BUD        |             | PLASTICASE STYLE G |          |  |
| 5-24-05   |            |             |                    |          |  |
|           | BUD INDU   | STRIES, INC |                    |          |  |
|           | ן אנו חופי | НВҮ, ОНІО   | DWG.               | PC-11535 |  |
|           |            | טוחם ,ופו   | ND.                | 10 11000 |  |