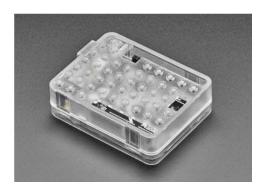

## Plastic Translucent Enclosure for Metro or Arduino – LEGO Compatible

PRODUCT ID: 4490

This simple but effective enclosure will fit any 'classic Arduino' shaped development board – we've tested it with the Arduino UNO R3, Adafruit Metro, and Adafruit Metro M4 Express. We rather like this case because it's low-profile enough that you can fit shields on top. There's even a flexi-nub for pressing the reset button!

## **TECHNICAL DETAILS**

- Overall dimensions: 79mm x 60mm x 24mm
- Weight (w/ dev board): 48.5g

https://www.adafruit.com/product/4490/2-24-20