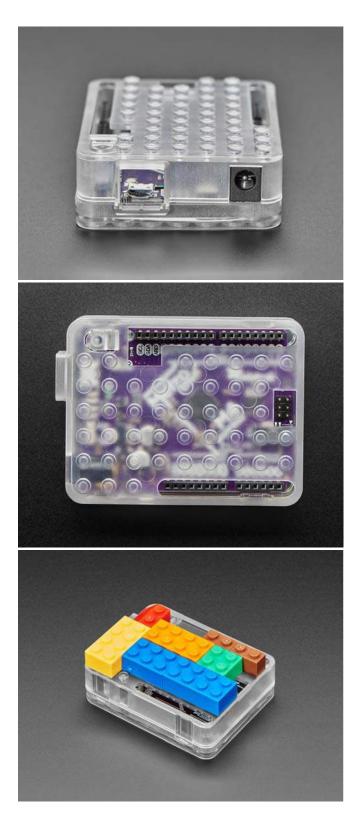

## Plastic Translucent Enclosure for Metro or Arduino – LEGO Compatible

PRODUCT ID: 4490

This simple but effective enclosure will fit any 'classic Arduino' shaped development board – we've tested it with the Arduino UNO R3, Adafruit Metro, and Adafruit Metro M4 Express. We rather like this case because it's low-profile enough that you can fit shields on top. There's even a flexi-nub for pressing the reset button!

Best of all, it's LEGO brick compatible! So easy, we think this will enable many creative endeavors.

Comes with two pieces. No dev board included - but we stock em in the shop.