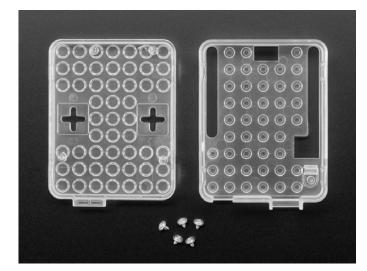

## Plastic Translucent Enclosure for Metro or Arduino – LEGO Compatible

PRODUCT ID: 4490

This simple but effective enclosure will fit any 'classic Arduino' shaped development board – we've tested it with the Arduino UNO R3, Adafruit Metro, and Adafruit Metro M4 Express. We rather like this case because it's low-profile enough that you can fit shields on top. There's even a flexi-nub for pressing the reset button!

Best of all, it's LEGO brick compatible! So easy, we think this will enable many creative endeavors.

Comes with two pieces. No dev board included - but we stock em in the shop.