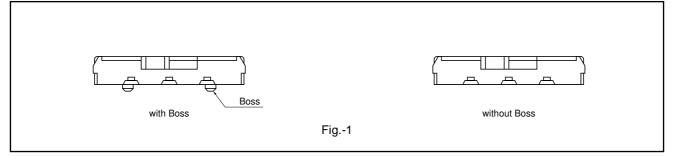

### Standard Types and Part Numbers

| Packaging Style                | Boss                   | with Boss |           | without Boss |           |
|--------------------------------|------------------------|-----------|-----------|--------------|-----------|
|                                | Lever length           | 2.0 mm    | 2.5 mm    | 2.0 mm       | 2.5 mm    |
| Embossed Taping<br>(Reel Pack) | with Detent            | ESD165205 | ESD165206 | ESD165207    | ESD165208 |
|                                | Self-returning (Right) | ESD165225 | ESD165226 | ESD165227    | ESD165228 |
|                                | Self-returning (Left)  | ESD165235 | ESD165236 | ESD165237    | ESD165238 |
| Polyethylene Bag<br>(Bulk)     | with Detent            | ESD165255 | ESD165256 | ESD165257    | ESD165258 |
|                                | Self-returning (Right) | ESD165275 | ESD165276 | ESD165277    | ESD165278 |
|                                | Self-returning (Left)  | ESD165285 | ESD165286 | ESD165287    | ESD165288 |

Note: With/without Boss, See Fig.-1

Design and specifications are each subject to change without notice. Ask factory for the current technical specifications before purchase and/or use. Should a safety concern arise regarding this product, please be sure to contact us immediately.