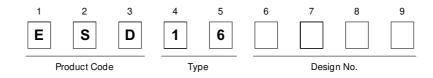

## Panasonic

2 mm Size Slide Switches

for Reflow Soldering

Type: ESD16

Self-returning, SMD type

- Features
- Dual application (detent and self-returning type)
- Available for reflow soldering
- Available for automatic mounting
- Recommended Applications
- Signal switches for cordless telephones
- Power switches for digital still cameras and notebook personal computers
- Explanation of Part Numbers