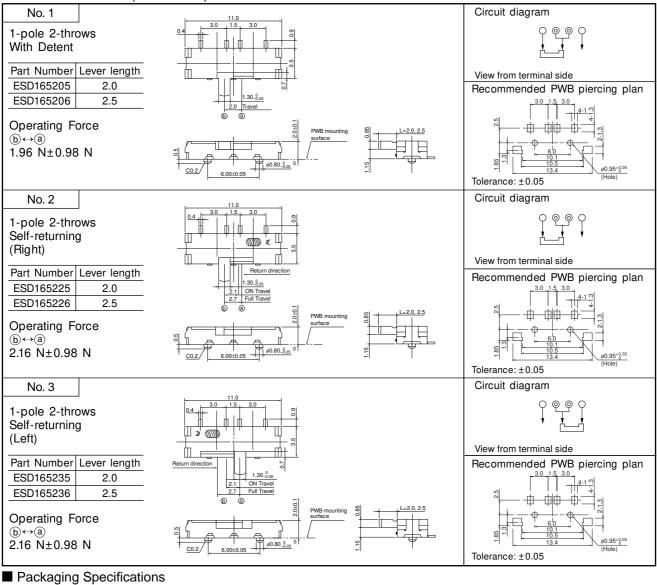

#### Specifications

| Types                         | with Detent                                                              | Self-returning |  |
|-------------------------------|--------------------------------------------------------------------------|----------------|--|
| Lever Position                | Horizontal                                                               |                |  |
| Rating                        | 50 µA 3 Vdc to 0.2 A 5 Vdc (Resistive load)                              |                |  |
| Travel                        | 2.0 mm                                                                   | 2.7 mm         |  |
| Mounting Height               | 2.0 mm                                                                   |                |  |
| Poles and Throws              | 1-pole 2-throws                                                          |                |  |
| Switching Mode                | Non-shorting                                                             |                |  |
| Lever Length                  | 2.0 mm, 2.5 mm                                                           |                |  |
| Minimum Quantity/Packing Unit | 200 pcs. Polyethylene Bag (Bulk) / 2000 pcs. Embossed Taping (Reel Pack) |                |  |
| Quantity/Carton               | 4000 pcs.                                                                |                |  |

#### Dimensions in mm (not to scale)

Standard Reel Dimensions in mm (not to scale)

Design and specifications are each subject to change without notice. Ask factory for the current technical specifications before purchase and/or use. Should a safety concern arise regarding this product, please be sure to contact us immediately.