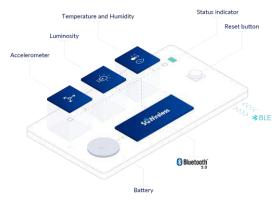

RODUCTION**

The SGW8130 sensor tag is a BLE (Bluetooth Low Energy) device with different sensor options. It reports temperature, humidity, light intensity and motion data through Bluetooth 5.0. The SGW8130 sensor tag is powered by a standard CR2032 cell battery to enable portability.

## **FEATURES**

- o SGW1010 BLE module
  - Wireless System-on-Chip: Nordic nRF52840
  - Bluetooth 5.0 Long Range (125kbps)
- Temperature and Humidity sensor
- Light sensor
- 6-axis Motion Tracking device
- Connected solution for SGW Cellular Gateway and SGW BLE Gateway
- Power Input: CR2032 battery
- Tri-color LED indicators
- Battery life over 3 years in MSD advertising mode at Tx power OdBm
- o Operating Temperature: 0°C to 60°C.
- Mechanical Dimension: 36mm x 36mm x 11mm



Figure 1. SGW8130 Sensor Tag



Figure 2. System Block Diagram

# **ORDERING INFORMATION**

| Part No   | Description                                                                       |
|-----------|-----------------------------------------------------------------------------------|
| SGW8130-A | SGW8130 sensor tag – Temperature & Humidity sensor, Light sensor & Motion tracker |
| SGW8130-B | SGW8130 sensor tag – Temperature & Humidity sensing only                          |

Samples available in Q4, 2019. Mass Production in Q1, 2020.

### **About Us**

SG Wireless™ was launched in 2019 by Hong Kong-based Electronics Manufacturer (EMS) Season Group. SG Wireless is a full stack IoT solutions provider aiming to assist customers in taking their IoT concepts to a finished product.

With our global manufacturing capabil