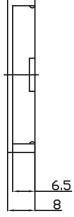

## **MECHANICAL DRAWING**

units: mm tolerance: ±1.0 mm unless otherwise noted

|  | DESCRIPTION | MATERIAL                      | PLATING/COLOR |
|--|-------------|-------------------------------|---------------|
|  | housing     | PA-707 (UL94HB)               | black         |
|  | media       | polyurethane foam<br>(30 PPI) |               |
|  |             |                               |               |

**UPPER HOUSING** 

LOWER HOUSING