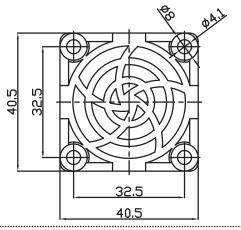

## **MECHANICAL DRAWING**

units: mm tolerance: ±1.0 mm unless otherwise noted

|  | DESCRIPTION | MATERIAL                      | PLATING/COLOR |
|--|-------------|-------------------------------|---------------|
|  | housing     | PA-707 (UL94HB)               | black         |
|  | media       | polyurethane foam<br>(30 PPI) |               |
|  |             |                               |               |