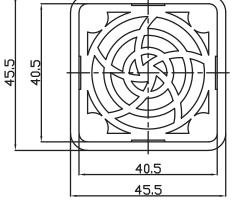

## **MECHANICAL DRAWING**

units: mm tolerance: ±1.0 mm unless otherwise noted

|  | DESCRIPTION | MATERIAL                      | PLATING/COLOR |
|--|-------------|-------------------------------|---------------|
|  | housing     | PA-707 (UL94HB)               | black         |
|  | media       | polyurethane foam<br>(30 PPI) |               |
|  |             |                               |               |

## **FEATURES**

- 45.5 x 45.5 mm fan filter
- 32.5 mm pitch
- for use with 40 mm fan