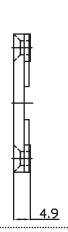

## **MECHANICAL DRAWING**

units: mm tolerance: ±1.0 mm unless otherwise noted

|  | DESCRIPTION | MATERIAL                      | PLATING/COLOR |
|--|-------------|-------------------------------|---------------|
|  | housing     | PA-707 (UL94HB)               | black         |
|  | media       | polyurethane foam<br>(30 PPI) |               |
|  |             |                               |               |

**UPPER HOUSING** 

LOWER HOUSING