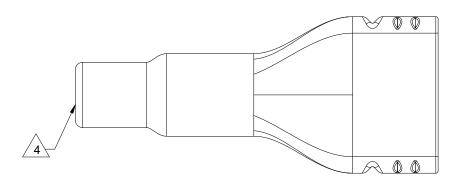

## NOTES: UNLESS OTHERWISE SPECIFIED

- 1. THIS PART IS USED ON ARC12-24PX(R) RECEPTACLE AND ARC16-24SX(R)-XXXX PLUG WHERE X = A,B,C,D KEYS AND XXXX = MODIFICATION.
- 2. TEMPERATURE RATING: -29°C TO +100°C [-20°F TO +212°F]
- 3. BOTTOM OF PART MOLDED OPEN.

4. SMALL MATERIAL EXTENSION IS ACCEPTABLE ON THIS END ALL AROUND

5. ALL DIMENSIONS ARE FOR REFERENCE USE ONLY.

|                                                                                                                                  | ARC24-BT    |                                                                                                                                                 |              | REF DRC24-BT          |                                                  |                  |     |         |  |
|----------------------------------------------------------------------------------------------------------------------------------|-------------|-------------------------------------------------------------------------------------------------------------------------------------------------|--------------|-----------------------|--------------------------------------------------|------------------|-----|---------|--|
|                                                                                                                                  | PART NUMBER |                                                                                                                                                 |              | DESCRIPTION           |                                                  |                  |     | ITEM    |  |
| QUANTITY MATERIALS LIST                                                                                                          |             |                                                                                                                                                 |              |                       |                                                  |                  |     |         |  |
| UNLESS OTHERWISE SPECIFIED  1) All dimensions are in metric(mm). 2) Tolerances are as follows:  1 PL DEC ±0.30   Fractions ±1/64 |             | SIGNATURES DATE                                                                                                                                 |              | ^                     | mnhc                                             | nol              |     |         |  |
|                                                                                                                                  |             | DRAWN:                                                                                                                                          | SULLEN.ZHANG | 05APR21               | Amphenol                                         |                  |     |         |  |
| 2 PL DEC ±0.30<br>3 PL DEC ±0.08                                                                                                 | Angles ±1°  | CHECKED:                                                                                                                                        | ORION.LI     | 06APR21               | Sine Systems - www.amphenol-si                   |                  |     | ine.com |  |
| 3) Note reference =  \( \times \)  MATERIAL SPECIFICATIONS:                                                                      |             | ENGINEER:                                                                                                                                       |              |                       | 44724 Morley Drive<br>Clinton Township, MI 48036 |                  |     |         |  |
|                                                                                                                                  |             | APPROVAL:                                                                                                                                       | TOMMY.XIE    | 07APR21               |                                                  |                  |     |         |  |
|                                                                                                                                  |             | CUSTOMER:                                                                                                                                       |              | BOOT,24PIN,ARC SERIES |                                                  |                  |     |         |  |
|                                                                                                                                  |             | SHOWN HEREON ARE THE PROPERTY OF<br>THE AMPHENOL CORPORATION. NO RIGHTS<br>OF REPRODUCTION ARE IMPLIED. ALL<br>DIMENSIONS ARE SUBJECT TO NORMAL |              |                       |                                                  |                  |     |         |  |
| PROCESS SPECIFICATIONS:                                                                                                          |             |                                                                                                                                                 |              | A C-                  | DWG NO: ARC24-                                   | ВТ               | A1  |         |  |
| NEXT ASS'Y:                                                                                                                      |             |                                                                                                                                                 |              | SCALE: NONE           |                                                  | sнеет <b>1</b> о | F 1 |         |  |