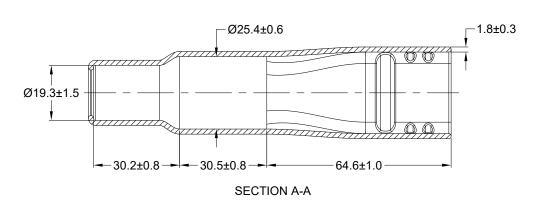

## NOTES: UNLESS OTHERWISE SPECIFIED

- 1. THIS PART IS USED ON ARC12-24PX(R) RECEPTACLE AND ARC16-24SX(R)-XXXX PLUG WHERE X = A,B,C,D KEYS AND XXXX = MODIFICATION.
- 2. TEMPERATURE RATING: -29°C TO +100°C [-20°F TO +212°F]
- 3. BOTTOM OF PART MOLDED OPEN.

4. SMALL MATERIAL EXTENSION IS ACCEPTABLE ON THIS END ALL AROUND

5. ALL DIMENSIONS ARE FOR REFERENCE USE ONLY.

|                                                                                                                                  | ARC24-BT    |                                                                                                                                                 |              | REF DRC24-BT          |                                                  |                  |     |         |  |
|----------------------------------------------------------------------------------------------------------------------------------|-------------|-------------------------------------------------------------------------------------------------------------------------------------------------|--------------|-----------------------|--------------------------------------------------|------------------|-----|---------|--|
|                                                                                                                                  | PART NUMBER |                                                                                                                                                 |              | DESCRIPTION           |                                                  |                  |     | ITEM    |  |
| QUANTITY MATERIALS LIST                                                                                                          |             |                                                                                                                                                 |              |                       |                                                  |                  |     |         |  |
| UNLESS OTHERWISE SPECIFIED  1) All dimensions are in metric(mm). 2) Tolerances are as follows:  1 PL DEC ±0.30   Fractions ±1/64 |             | SIGNATURES DATE                                                                                                                                 |              | ^                     | mnhc                                             | nol              |     |         |  |
|                                                                                                                                  |             | DRAWN:                                                                                                                                          | SULLEN.ZHANG | 05APR21               | Amphenol                                         |                  |     |         |  |
| 2 PL DEC ±0.30<br>3 PL DEC ±0.08                                                                                                 | Angles ±1°  | CHECKED:                                                                                                                                        | ORION.LI     | 06APR21               | Sine Systems - www.amphenol-si                   |                  |     | ine.com |  |
| 3) Note reference =  \( \times \)  MATERIAL SPECIFICATIONS:                                                                      |             | ENGINEER:                                                                                                                                       |              |                       | 44724 Morley Drive<br>Clinton Township, MI 48036 |                  |     |         |  |
|                                                                                                                                  |             | APPROVAL:                                                                                                                                       | TOMMY.XIE    | 07APR21               |                                                  |                  |     |         |  |
|                                                                                                                                  |             | CUSTOMER:                                                                                                                                       |              | BOOT,24PIN,ARC SERIES |                                                  |                  |     |         |  |
|                                                                                                                                  |             | SHOWN HEREON ARE THE PROPERTY OF<br>THE AMPHENOL CORPORATION. NO RIGHTS<br>OF REPRODUCTION ARE IMPLIED. ALL<br>DIMENSIONS ARE SUBJECT TO NORMAL |              |                       |                                                  |                  |     |         |  |
| PROCESS SPECIFICATIONS:                                                                                                          |             |                                                                                                                                                 |              | A C-                  | DWG NO: ARC24-                                   | ВТ               | A1  |         |  |
| NEXT ASS'Y:                                                                                                                      |             |                                                                                                                                                 |              | SCALE: NONE           |                                                  | sнеет <b>1</b> о | F 1 |         |  |