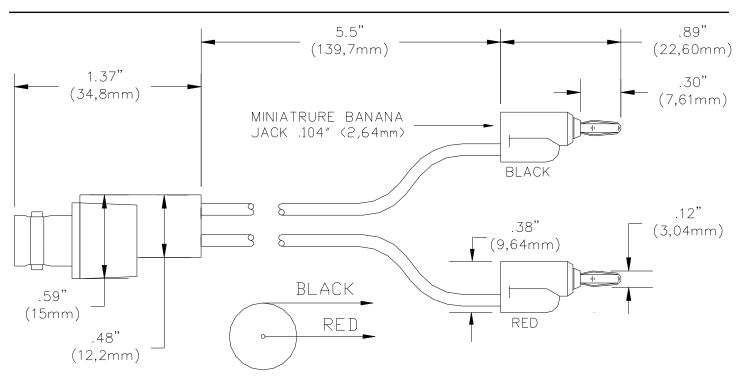

# Model 3966 Breakout: BNC (Female) To Miniature Banana Plugs **€€**

SCHEMATIC

### **FEATURES:**

- ✓ Converts BNC (male) cables / connectors to miniature banana plugs for test versatility.
- ✓ Miniature banana plug springs are gold plated Beryllium Copper for excellent electrical connection.
- ✓ BNC connector is molded directly to the wire for pull strength durability and dust and moisture resistance.
- ✓ Black wire is connected to BNC shell, red wire to BNC center contact.
- ✓ Miniature banana plugs are stackable.

## **MATERIALS:**

BNC: Nickel Plated Brass, Center Contact: Gold Plated Beryllium Copper
Dielectric: PTFE
Wire: 20 AWG, PVC Insulated
Miniature Banana Plug: Body: Brass Gold Plated, Spring: Beryllium Copper, Gold Plated
Insulation: Polypropylene, color matches color of wire