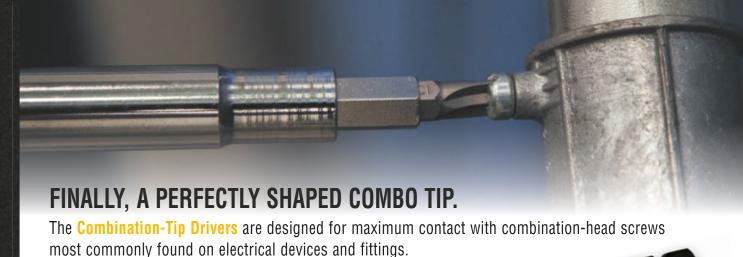

## COMBO-TIP DRIVERS

Available in:

Fixed-Blade Screwdrivers
Impact Rated Power Drivers
11-in-1 Screwdriver

- Made with quality steel for long-lasting bit shape and strength.
- · Cushion-Grip handle for maximum comfort and torque.
- Made in the USA.