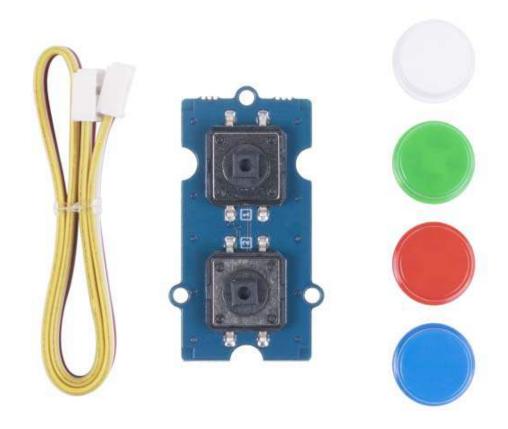

# **Grove - Dual Button**

**SKU** 111020103

Grove - Dual Button includes 2 buttons, enables you to control two signal channels with one grove module. With 4 different color keycaps provided, you can freely adjust the color combination as needed.

## Description

Grove - Dual Button includes 2 buttons, enables you to control two signal channels with one grove module. With 4 different color keycaps provided, you can freely adjust the color combination as needed.

#### Part List

- 1 x Grove Dual Button
- 4 x Keycaps
- 1 x Grove Cable