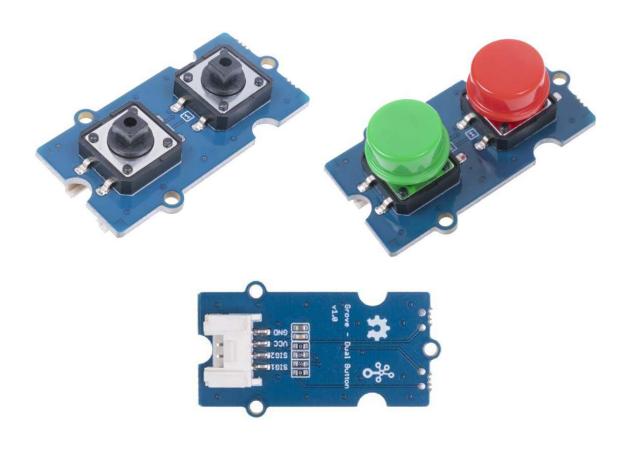

# **Grove - Dual Button**

**SKU** 111020103

Grove - Dual Button includes 2 buttons, enables you to control two signal channels with one grove module. With 4 different color keycaps provided, you can freely adjust the color combination as needed.

## Description

Grove - Dual Button includes 2 buttons, enables you to control two signal channels with one grove module. With 4 different color keycaps provided, you can freely adjust the color combination as needed.