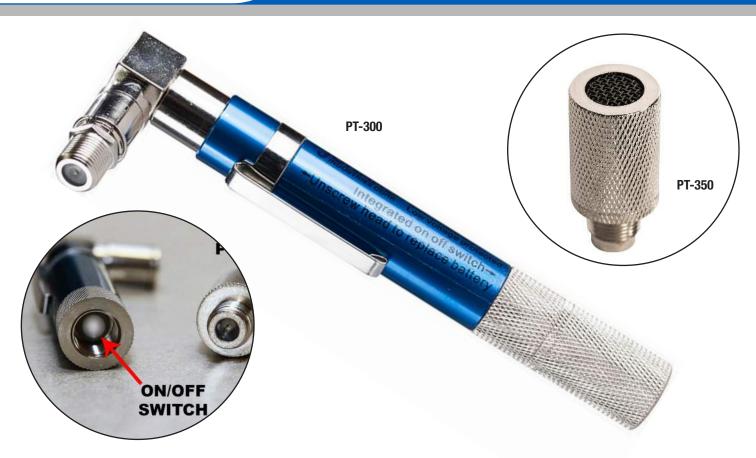

## Pocket Toner & Pocket Toner Replacement Speaker | Data Sheet

Designed to identify cables in an MDU and detect troublesome short circuits, this pocket continuity tester and toner is perfect for testing cables up to 5,000 ft (1,500 m) on the go. This tester features the following:

- Loud tone identifies line carrying signal
- LED light indicates splitters, DC shorts, and other self-grounding devices in cable
- Manual ON/OFF switch preserves battery life
- Voltage protected up to 52V
- Right angle male push-on connector is ideal for working in confined areas
- Female push-on connector is perfect for speed toning
- Accurate up to 5,000 feet (1,500 m)
- Connect the toner without emitting a tone under discretion
- Includes (1) AAA 1.5V battery and (1) pocket clip

Replacement Pocket Toner Speaker Part # PT-350

| SPECIFICATIONS | PT-300                | PT-350          |
|----------------|-----------------------|-----------------|
| DESCRIPTION    |                       |                 |
| INDICATOR      | LED Light and Speaker | N/A             |
| FUNCTIONS      |                       |                 |
| HANDLE COLOR   | Blue                  | N/A             |
| WEIGHT         |                       |                 |
| LENGTH         | 5" (127 mm)           | 1.375" (3.5 cm) |
| UPC NO.        |                       |                 |