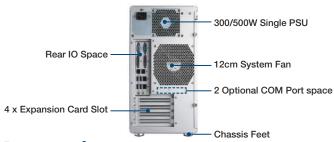

#### C € FCC

| Drive Bay                |                        | External                                                                                 | Internal                               |
|--------------------------|------------------------|------------------------------------------------------------------------------------------|----------------------------------------|
|                          | 5.25"                  | -                                                                                        | -                                      |
|                          | 3.5" / 2.5"            | -                                                                                        | 2 x 3.5" or 1 x 3.5" + 1 x 2.5"        |
|                          | Slim ODD               | 1                                                                                        | -                                      |
| Cooling                  | Fan                    | 1 x 12cm system fan in the rear side<br>1 x 8cm system fan in the bottom side (optional) |                                        |
|                          | Air Filter             | Replaceable air filter (in the bottom side)                                              |                                        |
| Front I/O Interface      | USB 3.0                | 2                                                                                        |                                        |
|                          | USB 2.0                | 2                                                                                        |                                        |
| Miscellaneous            | LED Indicators         | Power                                                                                    |                                        |
|                          | Rear Panel             | -                                                                                        |                                        |
| Environment              |                        | Operating                                                                                | Non-operating                          |
|                          | Temperature            | 0 ~ 40 °C (32 ~ 104 °F)                                                                  | -40 ~ 70 °C (-40 ~ 156 °F)             |
|                          | Humidity               | 10 ~ 95% @ 40 °C, non-condensing                                                         | 10 ~ 95% @ 60 °C, non-condensing       |
|                          | Vibration (5 ~ 500 Hz) | 1 Grms                                                                                   | 2 G                                    |
|                          | Shock                  | 10 G (with 11 ms duration, half sine wave)                                               |                                        |
| Physical Characteristics | Dimensions (W x H x D) | 192 x 376.7 x 338.5 mm (7.56" x 14.83" x 13.33"),                                        | with chassis feet and key lock bracket |
|                          | Weight                 | 10kg (without MB and HDD)                                                                | ·                                      |

#### **Rear View**