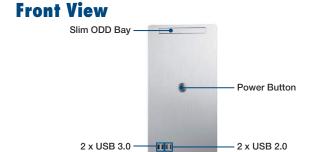

#### **Features**

- Supports microATX / Mini-ITX motherboard
- Supports up to internal two 3.5" or one 3.5" + one 2.5" HDD
- Two USB 2.0 and two USB 3.0 ports in the front side
- Supports up to four FH/FL (10.5") expansion slots

#### C € FCC

| Drive Bay                |                        | External                                                                                 | Internal                               |
|--------------------------|------------------------|------------------------------------------------------------------------------------------|----------------------------------------|
|                          | 5.25"                  | -                                                                                        | -                                      |
|                          | 3.5" / 2.5"            | -                                                                                        | 2 x 3.5" or 1 x 3.5" + 1 x 2.5"        |
|                          | Slim ODD               | 1                                                                                        | -                                      |
| Cooling                  | Fan                    | 1 x 12cm system fan in the rear side<br>1 x 8cm system fan in the bottom side (optional) |                                        |
|                          | Air Filter             | Replaceable air filter (in the bottom side)                                              |                                        |
| Front I/O Interface      | USB 3.0                | 2                                                                                        |                                        |
|                          | USB 2.0                | 2                                                                                        |                                        |
| Miscellaneous            | LED Indicators         | Power                                                                                    |                                        |
|                          | Rear Panel             | -                                                                                        |                                        |
| Environment              |                        | Operating                                                                                | Non-operating                          |
|                          | Temperature            | 0 ~ 40 °C (32 ~ 104 °F)                                                                  | -40 ~ 70 °C (-40 ~ 156 °F)             |
|                          | Humidity               | 10 ~ 95% @ 40 °C, non-condensing                                                         | 10 ~ 95% @ 60 °C, non-condensing       |
|                          | Vibration (5 ~ 500 Hz) | 1 Grms                                                                                   | 2 G                                    |
|                          | Shock                  | 10 G (with 11 ms duration, half sine wave)                                               |                                        |
| Physical Characteristics | Dimensions (W x H x D) | 192 x 376.7 x 338.5 mm (7.56" x 14.83" x 13.33"),                                        | with chassis feet and key lock bracket |
|                          | Weight                 | 10kg (without MB and HDD)                                                                | ·                                      |