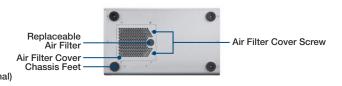

#### C € FCC

| Drive Bay                |                        | External                                                                                 | Internal                               |
|--------------------------|------------------------|------------------------------------------------------------------------------------------|----------------------------------------|
|                          | 5.25"                  | -                                                                                        | -                                      |
|                          | 3.5" / 2.5"            | -                                                                                        | 2 x 3.5" or 1 x 3.5" + 1 x 2.5"        |
|                          | Slim ODD               | 1                                                                                        | -                                      |
| Cooling                  | Fan                    | 1 x 12cm system fan in the rear side<br>1 x 8cm system fan in the bottom side (optional) |                                        |
|                          | Air Filter             | Replaceable air filter (in the bottom side)                                              |                                        |
| Front I/O Interface      | USB 3.0                | 2                                                                                        |                                        |
|                          | USB 2.0                | 2                                                                                        |                                        |
| Miscellaneous            | LED Indicators         | Power                                                                                    |                                        |
|                          | Rear Panel             | -                                                                                        |                                        |
| Environment              |                        | Operating                                                                                | Non-operating                          |
|                          | Temperature            | 0 ~ 40 °C (32 ~ 104 °F)                                                                  | -40 ~ 70 °C (-40 ~ 156 °F)             |
|                          | Humidity               | 10 ~ 95% @ 40 °C, non-condensing                                                         | 10 ~ 95% @ 60 °C, non-condensing       |
|                          | Vibration (5 ~ 500 Hz) | 1 Grms                                                                                   | 2 G                                    |
|                          | Shock                  | 10 G (with 11 ms duration, half sine wave)                                               |                                        |
| Physical Characteristics | Dimensions (W x H x D) | 192 x 376.7 x 338.5 mm (7.56" x 14.83" x 13.33"),                                        | with chassis feet and key lock bracket |
|                          | Weight                 | 10kg (without MB and HDD)                                                                | ·                                      |

#### **Bottom view**