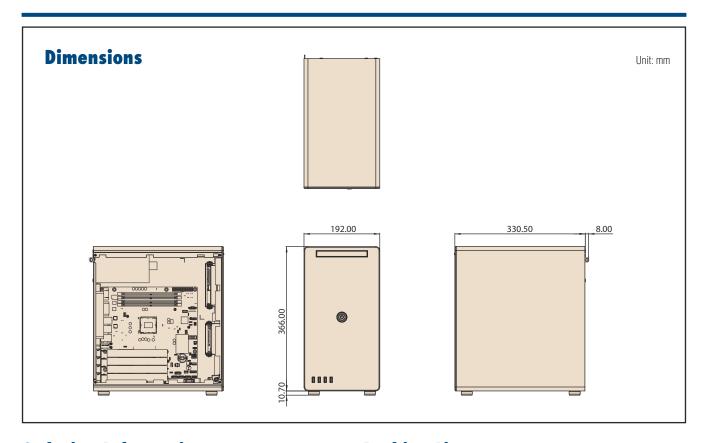

#### **Specifications**

#### C € FCC

| Drive Bay                |                        | External                                                                                 | Internal                               |
|--------------------------|------------------------|------------------------------------------------------------------------------------------|----------------------------------------|
|                          | 5.25"                  | -                                                                                        | -                                      |
|                          | 3.5" / 2.5"            | -                                                                                        | 2 x 3.5" or 1 x 3.5" + 1 x 2.5"        |
|                          | Slim ODD               | 1                                                                                        | -                                      |
| Cooling                  | Fan                    | 1 x 12cm system fan in the rear side<br>1 x 8cm system fan in the bottom side (optional) |                                        |
|                          | Air Filter             | Replaceable air filter (in the bottom side)                                              |                                        |
| Front I/O Interface      | USB 3.0                | 2                                                                                        |                                        |
|                          | USB 2.0                | 2                                                                                        |                                        |
| Miscellaneous            | LED Indicators         | Power                                                                                    |                                        |
|                          | Rear Panel             | -                                                                                        |                                        |
| Environment              |                        | Operating                                                                                | Non-operating                          |
|                          | Temperature            | 0 ~ 40 °C (32 ~ 104 °F)                                                                  | -40 ~ 70 °C (-40 ~ 156 °F)             |
|                          | Humidity               | 10 ~ 95% @ 40 °C, non-condensing                                                         | 10 ~ 95% @ 60 °C, non-condensing       |
|                          | Vibration (5 ~ 500 Hz) | 1 Grms                                                                                   | 2 G                                    |
|                          | Shock                  | 10 G (with 11 ms duration, half sine wave)                                               |                                        |
| Physical Characteristics | Dimensions (W x H x D) | 192 x 376.7 x 338.5 mm (7.56" x 14.83" x 13.33"),                                        | with chassis feet and key lock bracket |
|                          | Weight                 | 10kg (without MB and HDD)                                                                | ·                                      |