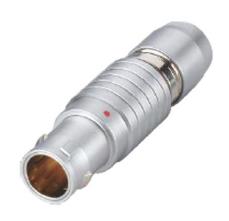

## PSG.0B.304.CLAD35

## PUSH-PULL PLUG, 4 PIN CONTACTS, SOLDER, 3.5 MM COLLET

| CONTACT INFO |        | DIA |
|--------------|--------|-----|
| MALE         | FEMALE | mm  |
|              |        | 0.7 |

| KEY SPECIFICATIONS   |              |  |
|----------------------|--------------|--|
| CONNECTOR SERIES     | PSG          |  |
| CONNECTOR SIZE       | ОВ           |  |
| CONNECTOR GENDER     | MALE         |  |
| CODING               | G            |  |
| LOCKING STYLE        | SELF LOCKING |  |
| ATTACHMENT METHOD    | SOLDER       |  |
| IP RATING            | IP 50        |  |
| COLLET SIZE          | 3.5 MM       |  |
| STANDARD MATE SERIES | FSG          |  |