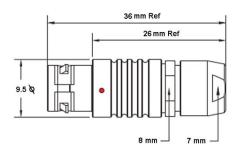

## PSG.0B.304.CLAD35

## PUSH-PULL PLUG, 4 PIN CONTACTS, SOLDER, 3.5 MM COLLET

| CONTACT INFO |        | DIA |
|--------------|--------|-----|
| MALE         | FEMALE | mm  |
|              |        | 0.7 |

| KEY SPECIFICATIONS   |              |  |
|----------------------|--------------|--|
| CONNECTOR SERIES     | PSG          |  |
| CONNECTOR SIZE       | ОВ           |  |
| CONNECTOR GENDER     | MALE         |  |
| CODING               | G            |  |
| LOCKING STYLE        | SELF LOCKING |  |
| ATTACHMENT METHOD    | SOLDER       |  |
| IP RATING            | IP 50        |  |
| COLLET SIZE          | 3.5 MM       |  |
| STANDARD MATE SERIES | FSG          |  |