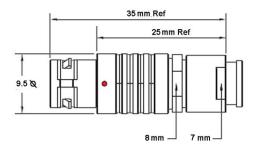

## PUSH-PULL PLUG, 3 PIN CONTACTS, SOLDER, 4.2 MM COLLET, STRAIN RELIEF NUT

| KEY SPECIFICATIONS   |              |
|----------------------|--------------|
| CONNECTOR SERIES     | PSG          |
| CONNECTOR SIZE       | ОВ           |
| CONNECTOR GENDER     | MALE         |
| CODING               | G            |
| LOCKING STYLE        | SELF LOCKING |
| ATTACHMENT METHOD    | SOLDER       |
| IP RATING            | IP 50        |
| COLLET SIZE          | 4.2 MM       |
| STANDARD MATE SERIES | FSG          |