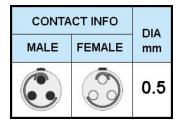

## PUSH-PULL PLUG, 3 PIN CONTACTS, SOLDER, 4.2 MM COLLET, STRAIN RELIEF NUT

| KEY SPECIFICATIONS   |              |
|----------------------|--------------|
| CONNECTOR SERIES     | PSG          |
| CONNECTOR SIZE       | ОВ           |
| CONNECTOR GENDER     | MALE         |
| CODING               | G            |
| LOCKING STYLE        | SELF LOCKING |
| ATTACHMENT METHOD    | SOLDER       |
| IP RATING            | IP 50        |
| COLLET SIZE          | 4.2 MM       |
| STANDARD MATE SERIES | FSG          |