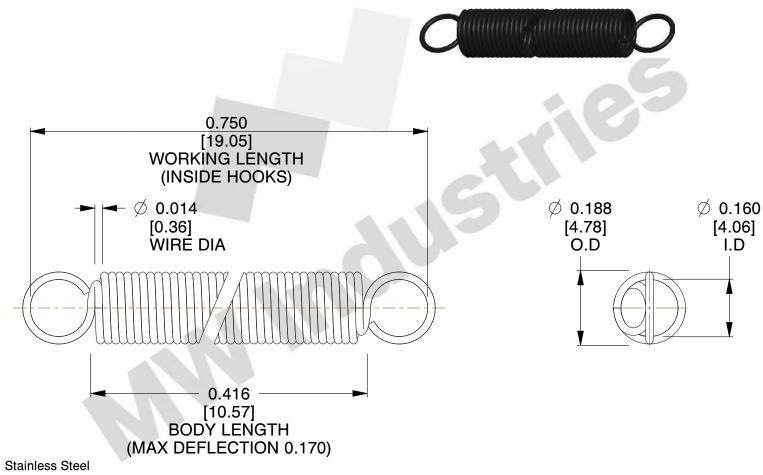

NOTES:

1. Material: Stainless Steel

2. Finish:

3. Sugg Max. Load: 0.550 (lbs) 4. Sugg Max. Deflection: 0.170 (in)

5. All Drawing Dimensions are in Inches [mm]

6. Coi

This file and any associated information and specifications are provided for reference and evaluation purposes only, and is subject to change without notice. MW Industries makes no representations, warranties or guarantees as to the appropriateness, accuracy, completeness, or suitability for any purpose, of the file, information or specifications. You are solely responsible for the use of the file, information or specifications.

> SCALE 3.000

| COMPONENT    | SPRINGS |           |
|--------------|---------|-----------|
| ZZ3-11       |         | UNIT      |
|              |         | INCH [mm] |
|              |         | SHEET     |
| EXTENSION SP | PRINGS  | 1 of 1    |