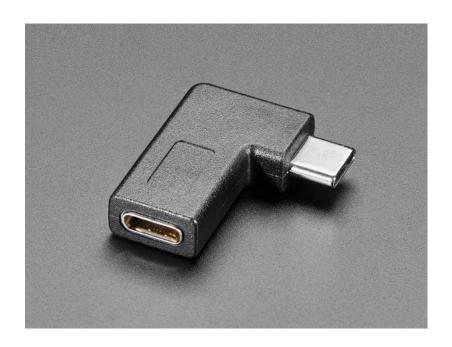

## Right Angle USB Type C Adapter – USB 3.1 Gen 4 Compatible

PRODUCT ID: 4432

As technology changes and adapts, so does Adafruit, and speaking of *adapting*, this *right angle adapter* is USB C socket-to-plug.

Works great with any device or cable that has a USB C port, even up to USB 3.1 Gen 4. There's no active components in this adapter, it just takes one port and shifts over a bit – connecting all the pins from one end to the other. Since USB C is reversible you can flip it for a left angle or right angle.