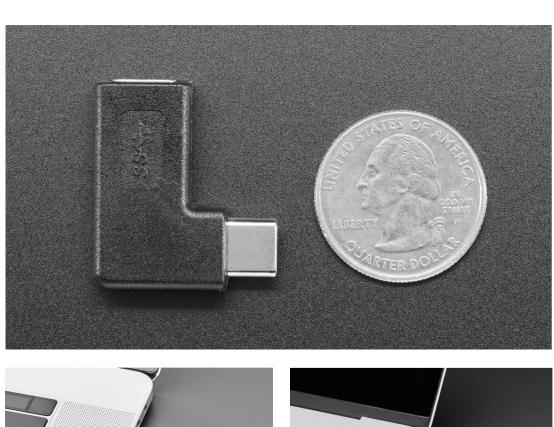

## Right Angle USB Type C Adapter – USB 3.1 Gen 4 Compatible

PRODUCT ID: 4432

As technology changes and adapts, so does Adafruit, and speaking of *adapting*, this *right angle adapter* is USB C socket-to-plug.

Works great with any device or cable that has a USB C port, even up to USB 3.1 Gen 4. There's no active components in this adapter, it just takes one port and shifts over a bit – connecting all the pins from one end to the other. Since USB C is reversible you can flip it for a left angle or right angle.