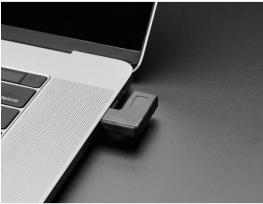

Works great with any device or cable that has a USB C port, even up to USB 3.1 Gen 4. There's no active components in this adapter, it just takes one port and shifts over a bit – connecting all the pins from one end to the other. Since USB C is reversible you can flip it for a left angle or right angle.