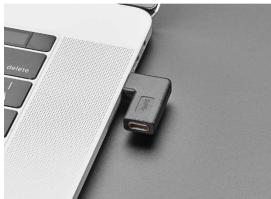

Works great with any device or cable that has a USB C port, even up to USB 3.1 Gen 4. There's no active components in this adapter, it just takes one port and shifts over a bit – connecting all the pins from one end to the other. Since USB C is reversible you can flip it for a left angle or right angle.