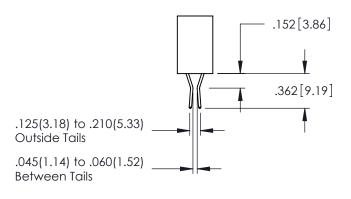

| SECTION A A |  |  |  |  |
|-------------|--|--|--|--|

**Contact Code 558** 

Contact Code 559

**Contact Code 560** 

INSULATOR MATERIAL: THERMOPLASTIC POLYESTER, UL 94V-0

DAP MATERIAL AVAILABLE UPON REQUEST