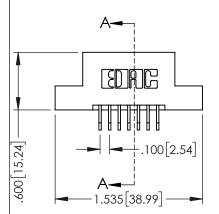

| 345/395 SERIES CARD EDGE CONNECTOR |
|------------------------------------|
| PART NUMBER: 395-014-559-208       |

YOUR CONNECTION TO QUALITY & SERVICE

| ACAD REFERENCE NO. 345-ENG-MASTER |                 |           |  |
|-----------------------------------|-----------------|-----------|--|
| DRAWN: R.STA.MONICA               | DATE: <b>MA</b> | Y.16/2017 |  |
| CHECKED:                          | DATE:           |           |  |
| SCALE: 1:1                        | SHEET 1         | OF 2      |  |
| DRAWING NUMBER                    |                 | ISSUE     |  |
| 345-ENG-MASTER                    |                 | 1         |  |