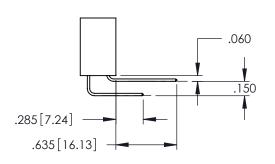

Contact Dimensions:
559-90 Degree Bend (Code 541 Contacts)
See Sheet 2 for Contact Code 555, 556, 558, 559, 560 Dimensions

1

INSULATOR MATERIAL: THERMOPLASTIC PBT BLACK, UL 94V-0

CONTACT MATERIAL; COPPER TIN ALLOY CONTACT PLATING: GOLD ON THE MATING AREA, TIN PLATING ON THE CONTACT TAILS, NICKEL UNDERPLATE