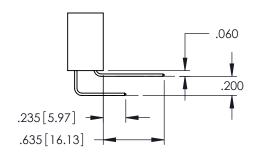

Contact Dimensions:
559-90 Degree Bend (Code 541 Contacts)
See Sheet 2 for Contact Code 555, 556, 558, 559, 560 Dimensions

1

INSULATOR MATERIAL: THERMOPLASTIC PBT BLACK, UL 94V-0

CONTACT MATERIAL; COPPER TIN ALLOY CONTACT PLATING: GOLD ON THE MATING AREA, TIN PLATING ON THE CONTACT TAILS, NICKEL UNDERPLATE