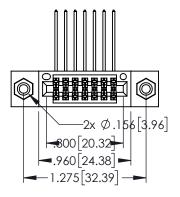

| 345/395 SERIES CARD EDGE CONNECTOR |
|------------------------------------|
| PART NUMBER: 395-014-559-208       |

YOUR CONNECTION TO QUALITY & SERVICE

| ACAD REFERENCE NO. 345-ENG-MASTER |                 |           |  |
|-----------------------------------|-----------------|-----------|--|
| DRAWN: R.STA.MONICA               | DATE: <b>MA</b> | Y.16/2017 |  |
| CHECKED:                          | DATE:           |           |  |
| SCALE: 1:1                        | SHEET 1         | OF 2      |  |
| DRAWING NUMBER                    |                 | ISSUE     |  |
| 345-ENG-MASTER                    |                 | 1         |  |