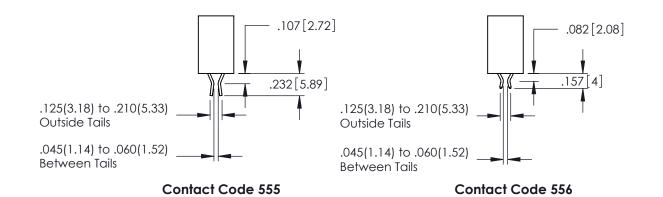

| SECTION A A |  |  |  |  |
|-------------|--|--|--|--|

**Contact Code 558** 

Contact Code 559

**Contact Code 560** 

INSULATOR MATERIAL: THERMOPLASTIC POLYESTER, UL 94V-0

DAP MATERIAL AVAILABLE UPON REQUEST

CONTACT MATERIAL; COPPER ALLOY CONTACT PLATING: GOLD ON THE MATING AREA, TIN PLATING ON THE CONTACT TAILS, NICKEL UNDERPLATE

## 345/395 SERIES CARD EDGE CONNECTOR CONTACT CODE 555,556,558,559,560 DIMENSIONS

YOUR CONNECTION TO QUALITY & SERVICE

| ACAD REFERENCE NO. 345-ENG-MA |                     |                          |  |
|-------------------------------|---------------------|--------------------------|--|
|                               | DRAWN: R.STA.MONICA | DATE: <b>MAY.16/2017</b> |  |
|                               | CHECKED:            | DATE:                    |  |
|                               | SCALE: 1:1          | SHEET 2 OF 2             |  |
| D                             | DRAWING NUMBER      | ISSUE                    |  |