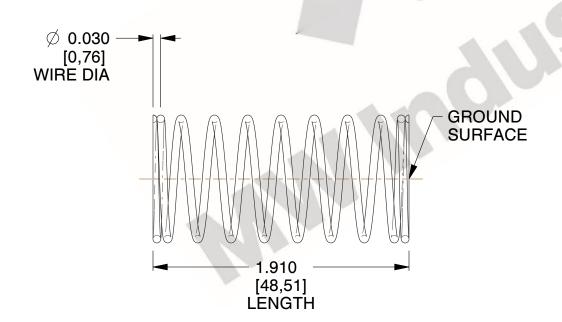

## **NOTES:**

1. Material : Music Wire 2. Finish : Glod Irridite

3. Ends: Closed and Ground

4. Total Coils: 10.000

Sugg. Max. Deflection: 0.440 (in)
Sugg. Max. Load: 2.300 (lbs)

7. All Drawing Dimensions are in Inches [mm]

2.667

SCALE

ose

COMPRESSION SPRINGS

11772

COMPONENT

UNIT

**SPRINGS** 