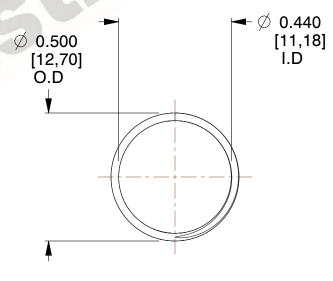

## **NOTES:**

1. Material : Music Wire 2. Finish : Glod Irridite

3. Ends: Closed and Ground

4. Total Coils: 10.000

Sugg. Max. Deflection: 0.440 (in)
Sugg. Max. Load: 2.300 (lbs)

7. All Drawing Dimensions are in Inches [mm]