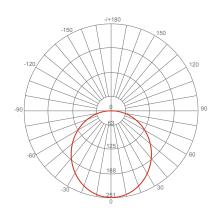

tions

| Input Power | Input Voltage | Lumen Output | Beam Angle | Center Beam | ССТ                                  |
|-------------|---------------|--------------|------------|-------------|--------------------------------------|
| 12 W        | 120V/60Hz     | 1000 lm      | 120°       | N/A         | 2700 / 3000 / 3500 /<br>4000 / 5000K |

| CRI | Luminous Efficacy | Power Factor | Input Current | Base         | Lamp Lifespan |
|-----|-------------------|--------------|---------------|--------------|---------------|
| 80  | 83 lm/W           | 0.9          | 0.13 A        | Junction Box | 35,000 Hrs.   |

#### **Product Features**



Dimmable



**Energy Efficient** 



5CCT Selectable



Damp Rated



Abutted & Covered

#### **Product Dimensions**



## **Product Photometric Data**



#### Euri Lighting | A Division of IRTRONIX Inc.