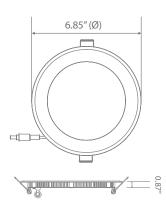

for more information.

# Specifications

| Input Power | Input Voltage | Lumen Output | Beam Angle | Center Beam | ССТ                                  |
|-------------|---------------|--------------|------------|-------------|--------------------------------------|
| 12 W        | 120V/60Hz     | 1000 lm      | 120°       | N/A         | 2700 / 3000 / 3500 /<br>4000 / 5000K |

| CRI | Luminous Efficacy | Power Factor | Input Current | Base         | Lamp Lifespan |
|-----|-------------------|--------------|---------------|--------------|---------------|
| 80  | 83 lm/W           | 0.9          | 0.13 A        | Junction Box | 35,000 Hrs.   |

#### **Product Features**



Dimmable



**Energy Efficient** 



5CCT Selectable



Damp Rated



Abutted & Covered

#### **Product Dimensions**



## **Product Photometric Data**



#### Euri Lighting | A Division of IRTRONIX Inc.