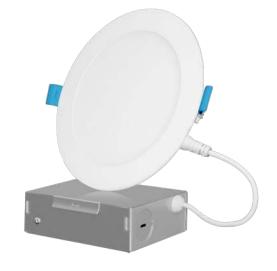

## **Product Description**

The Euri Lighting DLC6S-12W105se ultra-slim, 5CCT selectable, recessed downlight is designed to give you the option between 2700K/3000K/3500K/4000K/5000K all conveniently in one downlight. Its spring-action clips allow for easy installation and reduce maintenance worries. This 6-inch downlight eliminates housing and makes for hassle-free installation. At 1000 Lumens and 12 Watts (80-Watt equivalent) input power, the 6" our downlight has an average of 35,000 hours of life and is ENERGY STAR certified. The DLC6S-12W105se is IC Rated, recessed and best suited for low residential ceilings working on AC 120V. It's edge-lit LED technology guarantees a long life of uniform light distribution.