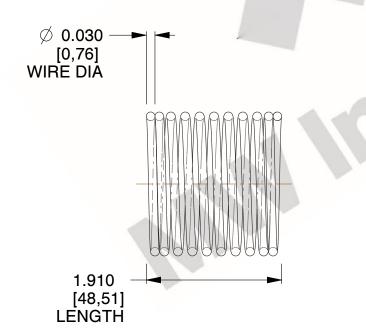

## **NOTES:**

Material : Hard Drawn
Finish : Glod Irridite

3. Ends: Closed

4. Total Coils: 10.000

Sugg. Max. Deflection: 0.250 (in)
Sugg. Max. Load: 2.300 (lbs)

7. All Drawing Dimensions are in Inches [mm]