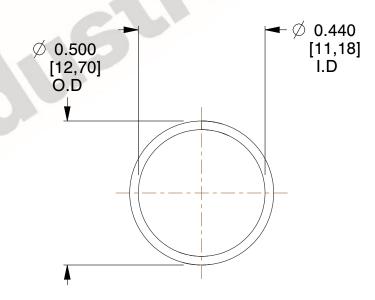

## **NOTES:**

Material : Hard Drawn
Finish : Glod Irridite

3. Ends: Closed

4. Total Coils: 10.000

Sugg. Max. Deflection: 0.250 (in)
Sugg. Max. Load: 2.300 (lbs)

7. All Drawing Dimensions are in Inches [mm]