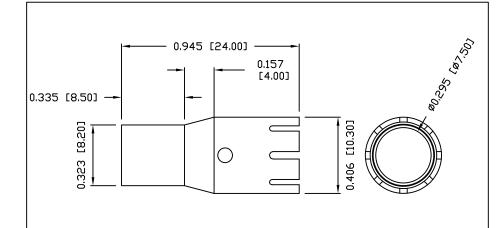

## BACK SHELL OPTION "0"

RECOMMENDED
CRIMPING INSTRUCTIONS
OPTION "0"

- 1. BUILD UP WIRE OD TO min Ø7.0mm W/ HEATSHRINK
- 2. USE 0.305" HEX CRIMP TOOL
  \*MAY NOT BE SUITABLE FOR ALL APPLICATIONS