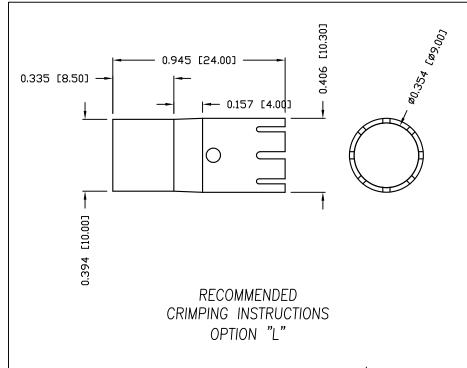

## BACK SHELL OPTION "L"

- 1. BUILD UP WIRE OD TO Ø8.3mm-Ø8.5mm W/ HEATSHRINK
- 2. USE 0.350" HEX CRIMP TOOL

  \*MAY NOT BE SUITABLE FOR ALL APPLICATIONS

RoHS COMPLIANT

THESE DRAWINGS AND SPECIFICATIONS ARE THE PROPERTY OF NorComp AND SHALL NOT BE REPRODUCED, COPIED OR USED AS THE BASIS FOR THE MANUFACTURE OR SALE OF APPARATUS WITHOUT WRITTEN PERMISSION