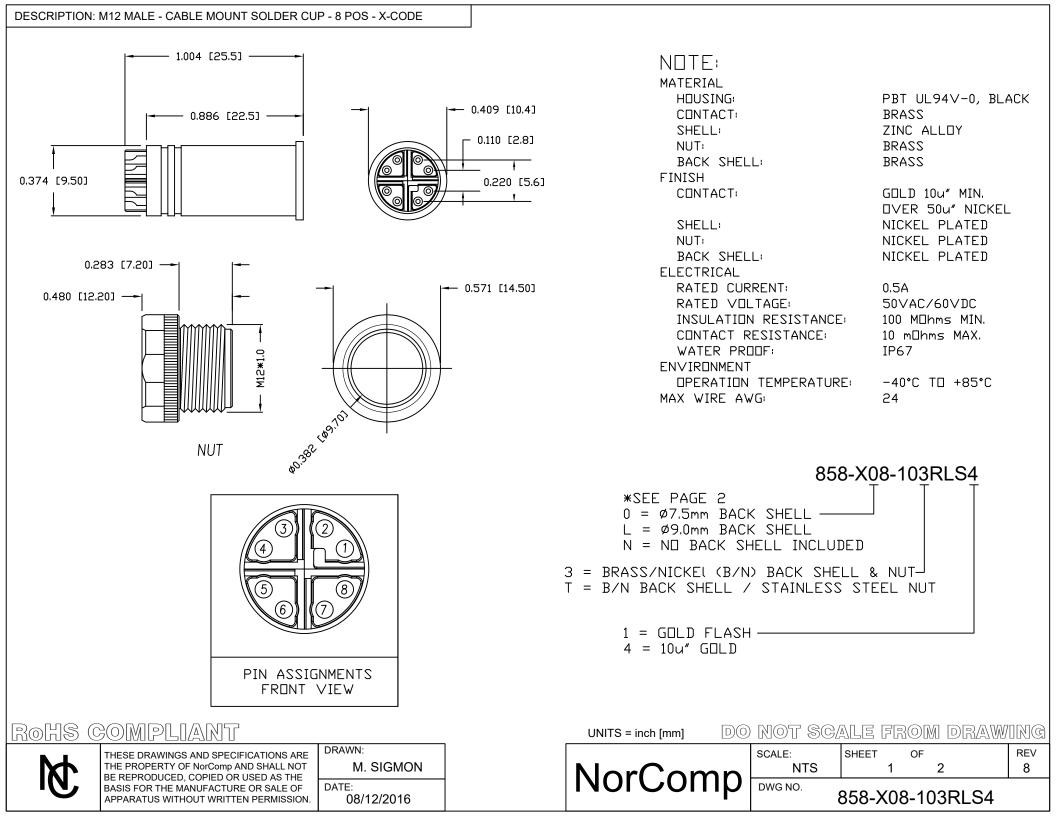

DRAWN:

M. SIGMON

DATE: 08/12/2016

UNITS = inch [mm]

DO NOT SGALE FROM DRAWING

NorComp

SCALE: SHEET OF 2 2

DWG NO. 858-X08-103RLS4