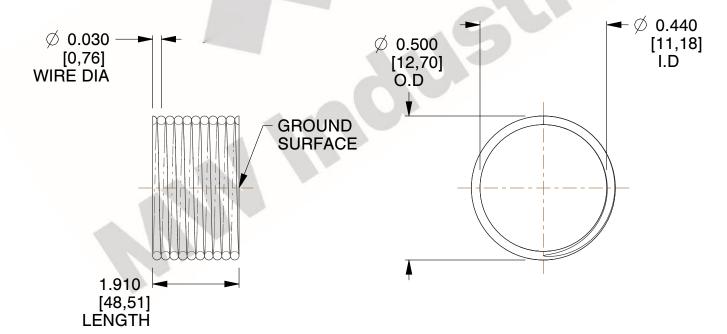

## **NOTES:**

1. Material: Stainless Steel

2. Finish: Glod Irridite

3. Ends: Closed and Ground

4. Total Coils: 10.000

5. Sugg. Max. Deflection: 0.050 (in) 6. Sugg. Max. Load: 2.300 (lbs)

7. All Drawing Dimensions are in Inches [mm]