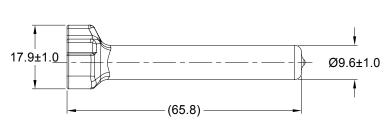

| PART N | JMBER CHART |
|--------|-------------|
| COLOR  | PART NUMBER |
| GREY   | ATM2S-BT    |
| BLACK  | ATM2S-BT-BK |
| YELLOW | ATM2S-BT-YW |

NOTES: UNLESS OTHERWISE SPECIFIED

- 1. THIS PART IS USED ON ATM06-2S PLUG WITH ANY MODIFICTION THAT DOES NOT INCLUDE AN END CAP.
- 2. TEMPERATURE RATING : -29°C TO +100°C [-20°F TO +212°F]
- 3. ALL DIMENSIONS ARE FOR REFERENCE USE ONLY.

|   |                                                                                                                                                 | SEE PART NUMBER CHART |                                                                                                                                                 |            | REF: DTM2S-BT, DTM2S-BT-BK, DTM2S-BT-YW |                                      |                          |        |      |
|---|-------------------------------------------------------------------------------------------------------------------------------------------------|-----------------------|-------------------------------------------------------------------------------------------------------------------------------------------------|------------|-----------------------------------------|--------------------------------------|--------------------------|--------|------|
|   |                                                                                                                                                 | PART NUMBER           |                                                                                                                                                 |            | DESCRIPTION                             |                                      |                          |        | ITEM |
|   | QUANTITY                                                                                                                                        |                       |                                                                                                                                                 | MAT        | TERIALS LIST                            |                                      |                          |        |      |
| Ī | UNLESS OTHERWISE SPECIFIED  1) All dimensions are in metric(mm).  2) Tolerances are as follows:  1 PL DEC ±0.30  2 PL DEC ±0.08  3 PL DEC ±0.08 |                       | SIGN                                                                                                                                            | NATURES    | DATE                                    | DATE Amphon                          |                          |        |      |
|   |                                                                                                                                                 |                       | DRAWN:                                                                                                                                          | BROOK.DING | 13MAR20                                 | Amphenol                             |                          |        |      |
|   |                                                                                                                                                 |                       | CHECKED:                                                                                                                                        | ORION.LI   | 16MAR20                                 | Sine Systems - www.amphenol-sine.com |                          |        |      |
|   | 3) Note reference                                                                                                                               | <b>-</b> 🗴            | ENGINEER:                                                                                                                                       |            |                                         | 44724 Morley Drive                   |                          |        |      |
| ı | MATERIAL SPECIFICATIONS:  PVC  PROCESS SPECIFICATIONS:  NEXT ASS'Y:                                                                             |                       | APPROVAL:                                                                                                                                       | TOMMY.XIE  | 17MAR20                                 |                                      | Clinton Township, MI 480 | J36    |      |
|   |                                                                                                                                                 |                       | CUSTOMER:                                                                                                                                       |            |                                         | ]<br>E                               | BOOT, ATM, 2 WAY         | ′.PLUG |      |
|   |                                                                                                                                                 |                       | SHOWN HEREON ARE THE PROPERTY OF<br>THE AMPHENOL CORPORATION, NO RIGHTS<br>OF REPRODUCTION ARE IMPLIED. ALL<br>DIMENSIONS ARE SUBJECT TO NORMAL |            |                                         |                                      | <i>,</i>                 |        |      |
|   |                                                                                                                                                 |                       |                                                                                                                                                 |            | A C-                                    | ATM2S-B                              | T-XX                     | A1     |      |
|   |                                                                                                                                                 |                       |                                                                                                                                                 |            | SCALE: NONE                             |                                      | SHEET 1 OF               | 1      |      |