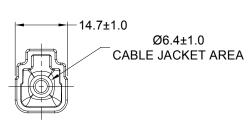

| PART N | JMBER CHART |
|--------|-------------|
| COLOR  | PART NUMBER |
| GREY   | ATM2S-BT    |
| BLACK  | ATM2S-BT-BK |
| YELLOW | ATM2S-BT-YW |

NOTES: UNLESS OTHERWISE SPECIFIED

- 1. THIS PART IS USED ON ATM06-2S PLUG WITH ANY MODIFICTION THAT DOES NOT INCLUDE AN END CAP.
- 2. TEMPERATURE RATING : -29°C TO +100°C [-20°F TO +212°F]
- 3. ALL DIMENSIONS ARE FOR REFERENCE USE ONLY.

|   |                                                                                                                                                 | SEE PART NUMBER CHART |                                                                                                                                                 |            | REF: DTM2S-BT, DTM2S-BT-BK, DTM2S-BT-YW |                                      |                          |        |      |
|---|-------------------------------------------------------------------------------------------------------------------------------------------------|-----------------------|-------------------------------------------------------------------------------------------------------------------------------------------------|------------|-----------------------------------------|--------------------------------------|--------------------------|--------|------|
|   |                                                                                                                                                 | PART NUMBER           |                                                                                                                                                 |            | DESCRIPTION                             |                                      |                          |        | ITEM |
|   | QUANTITY                                                                                                                                        |                       |                                                                                                                                                 | MAT        | TERIALS LIST                            |                                      |                          |        |      |
| Ī | UNLESS OTHERWISE SPECIFIED  1) All dimensions are in metric(mm).  2) Tolerances are as follows:  1 PL DEC ±0.30  2 PL DEC ±0.08  3 PL DEC ±0.08 |                       | SIGN                                                                                                                                            | NATURES    | DATE                                    | DATE Amphon                          |                          |        |      |
|   |                                                                                                                                                 |                       | DRAWN:                                                                                                                                          | BROOK.DING | 13MAR20                                 | Amphenol                             |                          |        |      |
|   |                                                                                                                                                 |                       | CHECKED:                                                                                                                                        | ORION.LI   | 16MAR20                                 | Sine Systems - www.amphenol-sine.com |                          |        |      |
|   | 3) Note reference                                                                                                                               | <b>-</b> 🗴            | ENGINEER:                                                                                                                                       |            |                                         | 44724 Morley Drive                   |                          |        |      |
| ı | MATERIAL SPECIFICATIONS:  PVC  PROCESS SPECIFICATIONS:  NEXT ASS'Y:                                                                             |                       | APPROVAL:                                                                                                                                       | TOMMY.XIE  | 17MAR20                                 |                                      | Clinton Township, MI 480 | J36    |      |
|   |                                                                                                                                                 |                       | CUSTOMER:                                                                                                                                       |            |                                         | ]<br>E                               | BOOT, ATM, 2 WAY         | ′.PLUG |      |
|   |                                                                                                                                                 |                       | SHOWN HEREON ARE THE PROPERTY OF<br>THE AMPHENOL CORPORATION, NO RIGHTS<br>OF REPRODUCTION ARE IMPLIED. ALL<br>DIMENSIONS ARE SUBJECT TO NORMAL |            |                                         |                                      | <i>,</i>                 |        |      |
|   |                                                                                                                                                 |                       |                                                                                                                                                 |            | A C-                                    | ATM2S-B                              | T-XX                     | A1     |      |
|   |                                                                                                                                                 |                       |                                                                                                                                                 |            | SCALE: NONE                             |                                      | SHEET 1 OF               | 1      |      |