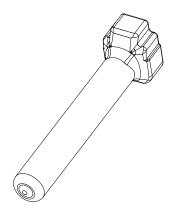

| TITLE: BOOT,ATM, 2 WAY,PLUG | DWG NO: ATM2S-BT-XX | REV: A1 | SH: 1 | of: 1 |
|-----------------------------|---------------------|---------|-------|-------|
|-----------------------------|---------------------|---------|-------|-------|

| PART N | JMBER CHART |
|--------|-------------|
| COLOR  | PART NUMBER |
| GREY   | ATM2S-BT    |
| BLACK  | ATM2S-BT-BK |
| YELLOW | ATM2S-BT-YW |

NOTES: UNLESS OTHERWISE SPECIFIED

- 1. THIS PART IS USED ON ATM06-2S PLUG WITH ANY MODIFICTION THAT DOES NOT INCLUDE AN END CAP.
- 2. TEMPERATURE RATING : -29°C TO +100°C [-20°F TO +212°F]
- 3. ALL DIMENSIONS ARE FOR REFERENCE USE ONLY.