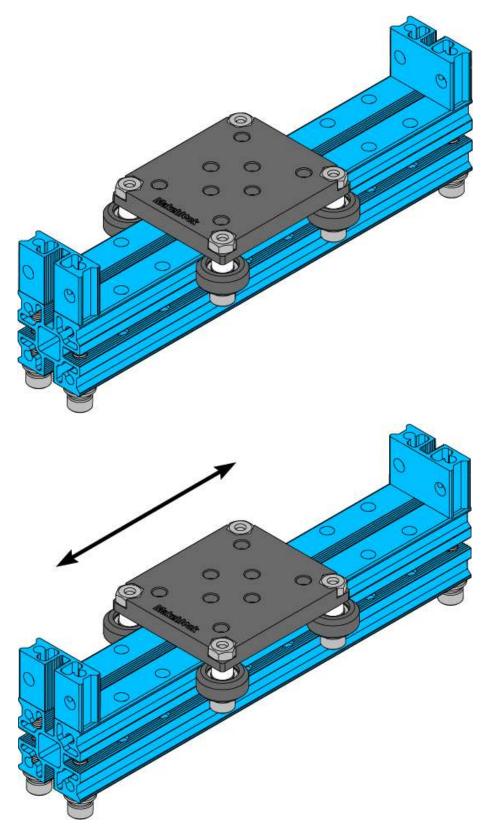

## Makebl&ck



# Slide Beam2424-072

SKU: 60814 Weight: 44.00 Gram

#### What Is Slide Beam2424-072?

Slide Beam2424-072 is a frequently-used mechanical part of Makeblock platform, and also compatibles with most Makeblock mechanical components. There are various mounting holes and a threaded slot on the plane of this beam which allow you to assemble on other structures easily

#### **Features**

? Made from heavy-duty 6061 aluminum extrusion and has a nice appearance. With holes on 16mm increments, and M4 threaded holes on both ends.

? High wear resistance, strong rigidity and high intensity.

? Cross-section area: 24\*24mm, length: 72mm.

### DEMO



#### **Size Charts**





| 加工致工 |      |
|------|------|
| IZ   | 工艺要求 |
|      |      |
|      |      |
|      |      |
|      |      |

source and







| Specifications                         |                        |  |  |
|----------------------------------------|------------------------|--|--|
| SKU                                    | 60814                  |  |  |
| Product Name                           | Slide Beam2424-072     |  |  |
| Length                                 | 72mm                   |  |  |
| Cross-section Area                     | 24x24x72mm             |  |  |
| Gross Weight                           | 44g(1.55oz)            |  |  |
| Package Content (Quantity x Part Name) | 1 x Slide Beam2424-072 |  |  |

https://store.makeblock.com/index.php?route=prod