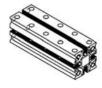

#### What Is Slide Beam2424-072?

Slide Beam2424-072 is a frequently-used mechanical part of Makeblock platform, and also compatibles with most Makeblock mechanical components. There are various mounting holes and a threaded slot on the plane of this beam which allow you to assemble on other structures easily

### DEMO