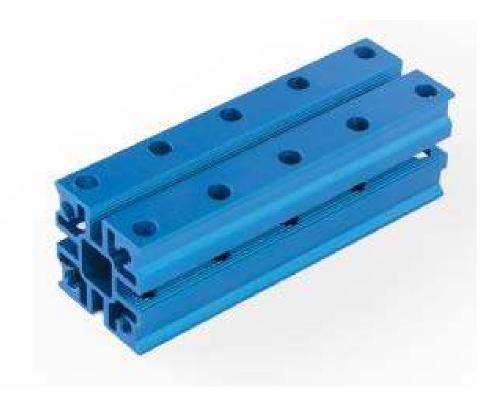

#### What Is Slide Beam2424-072?

Slide Beam2424-072 is a frequently-used mechanical part of Makeblock platform, and also compatibles with most Makeblock mechanical components. There are various mounting holes and a threaded slot on the plane of this beam which allow you to assemble on other structures easily

#### **Features**

? Made from heavy-duty 6061 aluminum extrusion and has a nice appearance. With holes on 16mm increments, and M4 threaded holes on both ends.

? High wear resistance, strong rigidity and high intensity.

? Cross-section area: 24\*24mm, length: 72mm.