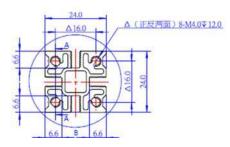

#### **Features**

? Made from heavy-duty 6061 aluminum extrusion and has a nice appearance. With holes on 16mm increments, and M4 threaded holes on both ends.

? High wear resistance, strong rigidity and high intensity.

? Cross-section area: 24\*24mm, length: 72mm.

#### **Size Charts**

| 加工致工 |      |
|------|------|
| IZ   | 工艺要求 |
|      |      |
|      |      |
|      |      |
|      |      |

source and

| Specifications                         |                        |  |  |
|----------------------------------------|------------------------|--|--|
| SKU                                    | 60814                  |  |  |
| Product Name                           | Slide Beam2424-072     |  |  |
| Length                                 | 72mm                   |  |  |
| Cross-section Area                     | 24x24x72mm             |  |  |
| Gross Weight                           | 44g(1.55oz)            |  |  |
| Package Content (Quantity x Part Name) | 1 x Slide Beam2424-072 |  |  |