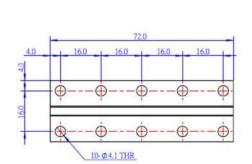

#### **Features**

? Made from heavy-duty 6061 aluminum extrusion and has a nice appearance. With holes on 16mm increments, and M4 threaded holes on both ends.

? High wear resistance, strong rigidity and high intensity.

? Cross-section area: 24\*24mm, length: 72mm.

#### **Size Charts**

| 加工致工 |      |
|------|------|
| IZ   | 工艺要求 |
|      |      |
|      |      |
|      |      |
|      |      |

source and

| Specifications                         |                        |  |  |
|----------------------------------------|------------------------|--|--|
| SKU                                    | 60814                  |  |  |
| Product Name                           | Slide Beam2424-072     |  |  |
| Length                                 | 72mm                   |  |  |
| Cross-section Area                     | 24x24x72mm             |  |  |
| Gross Weight                           | 44g(1.55oz)            |  |  |
| Package Content (Quantity x Part Name) | 1 x Slide Beam2424-072 |  |  |