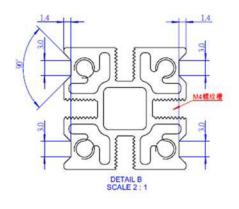

#### **Features**

? Made from heavy-duty 6061 aluminum extrusion and has a nice appearance. With holes on 16mm increments, and M4 threaded holes on both ends.

? High wear resistance, strong rigidity and high intensity.

? Cross-section area: 24\*24mm, length: 72mm.