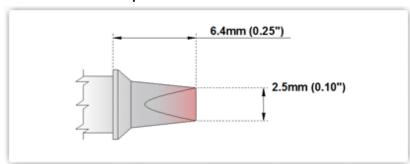

#### Chisel 30° 2.5mm (0.10")

Tip Style: Chisel 30°
Tip Width: 2.50mm (0.10")
Tip Length: 6.40mm (0.25")

600°F Type Cartridge<sup>1</sup>:

RoHS Compliant<sup>2</sup> / Lead Free:

Equivalent to: For Use With: 325°C - 358°C