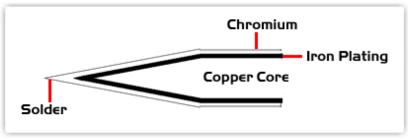

# Material Composition

All components are RoHS compliant and Lead-Free.

Copyright © 2010 Easybraid Co. All Rights Reserved

<sup>1</sup> Easybraid tip cartridges will typically idle within a temperature range of +/-1.1°C. However, there is variation in idle temperature across tip geometries within an individual temperature series. Easybraid offers a wide variety of tip geometries from 0.4mm fine point tip to 5m chisel. The length and geometry of a tip will have an influence on the tip idle temperature. To accurately measure idle temperature it will depend greatly on the measurement method, technique and equipment used. Two different methods or the use of alternative equipment will produce different test results.