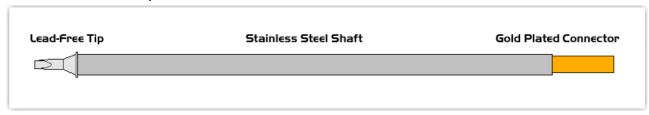

# Material Composition

All components are RoHS compliant and Lead-Free.

Copyright © 2010 Easybraid Co. All Rights Reserved

<sup>1</sup> Easybraid tip cartridges will typically idle within a temperature range of +/-1.1°C. However, there is variation in idle temperature across tip geometries within an individual temperature series. Easybraid offers a wide variety of tip geometries from 0.4mm fine point tip to 5m chisel. The length and geometry of a tip will have an influence on the tip idle temperature. To accurately measure idle temperature it will depend greatly on the measurement method, technique and equipment used. Two different methods or the use of alternative equipment will produce different test results.