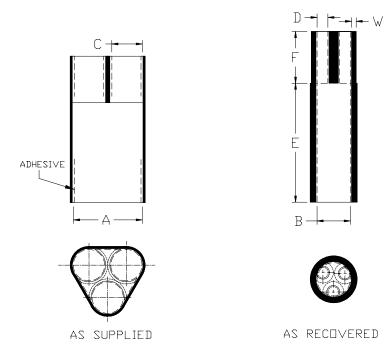

## **CABLE BREAKOUT BOOTS, THREE ENTRY MODIFICATIONS**

## Table of Dimensions, inch (mm):

| PART NUMBER<br>(SEE NOTE*) | BODY ID          |                    | LEG ID           |                    | LENGTH RECOVERED<br>MIN |                 | REC'D. WALL<br>THICKNESS<br>REF |
|----------------------------|------------------|--------------------|------------------|--------------------|-------------------------|-----------------|---------------------------------|
|                            | EXP.<br>(A), MIN | REC'D.<br>(B), MAX | EXP.<br>(C), MIN | REC'D.<br>(D), MAX | (E), BODY               | (F), LEG        | (W)                             |
| T42-100FR-01               | 1.70 <i>(43)</i> | 0.90 <i>(23)</i>   | 0.95 (24)        | 0.30 <i>(8)</i>    | 2.3 <i>(58)</i>         | 1.2 <i>(30)</i> | 0.12 <i>(3.0)</i>               |
| T42-100FR-02               | 1.70 <i>(43)</i> | 0.90 <i>(23)</i>   | 0.95 <i>(24)</i> | 0.30 <i>(8)</i>    | 1.2 <i>(30)</i>         | 1.2 <i>(30)</i> | 0.12 <i>(3.0)</i>               |
| T42-100FR-G02              | 1.70 <i>(43)</i> | 0.90 <i>(23)</i>   | 0.95 <i>(24)</i> | 0.30 <i>(8)</i>    | 1.2 <i>(30)</i>         | 1.2 <i>(30)</i> | 0.12 <i>(3.0)</i>               |
| T42-100FR/<br>ROUND-BASE   | 2.10 <i>(53)</i> | 0.90 <i>(23)</i>   | 0.82 <i>(21)</i> | 0.30 <i>(8)</i>    | 2.3 <i>(58)</i>         | 1.2 <i>(30)</i> | 0.12 <i>(3.0)</i>               |

Note\*: Add "NA" to the end of Part Number if no adhesive is required

Heat shrinkable boot material in accordance with -3 polyolefin Material:

Factory applied sealant: Factory applied hot melt adhesive is standard.