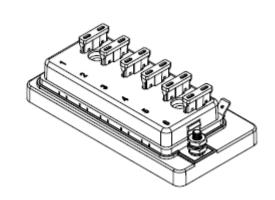

## Type BLR-606 Fuse Block 6 Pole – Regular Auto Blade

www.optifuse.com

(619) 593-5050

## **Specifications:**

Fuse Type: Regular Auto Blade – APR, ANR Series

Max Current Rating: 30A per Circuit - 100A Max Input

Max Voltage: 32VDC

IP Rating: 40 Material: Base: PBT

**Terminals:** Copper, tin plated

0.250" [6.3mm] Quick Connect Terminals

**Cover:** PC (Transparent)

Mounting: Two (2) 5 mm mounting holes for #10 screws

**Temperature Rating:**  $-20^{\circ}$  C ~  $+85^{\circ}$  C **Mechanical Dimensions:** Inches [mm]