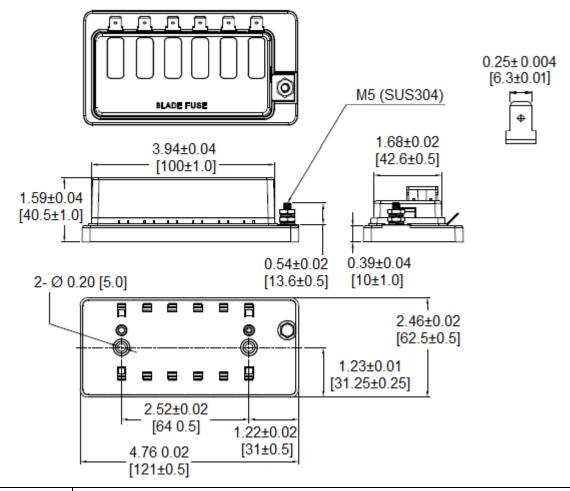

## **Specifications:**

Fuse Type: Regular Auto Blade – APR, ANR Series

Max Current Rating: 30A per Circuit - 100A Max Input

Max Voltage: 32VDC

IP Rating: 40 Material: Base: PBT

**Terminals:** Copper, tin plated

0.250" [6.3mm] Quick Connect Terminals

**Cover:** PC (Transparent)

Mounting: Two (2) 5 mm mounting holes for #10 screws

**Temperature Rating:**  $-20^{\circ}$  C ~  $+85^{\circ}$  C **Mechanical Dimensions:** Inches [mm]