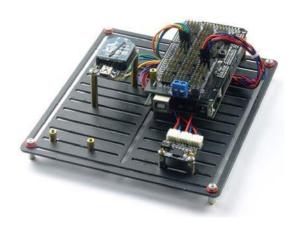

## INTRODUCTION

This is a really easy use prototyping plate. Basically you can put everything from Arduino board to sensors, even a motor on top of it. It fits M2-M3 screws.

NOTE: This product does not ship with the board shown above. Please check the shipping list below for reference.