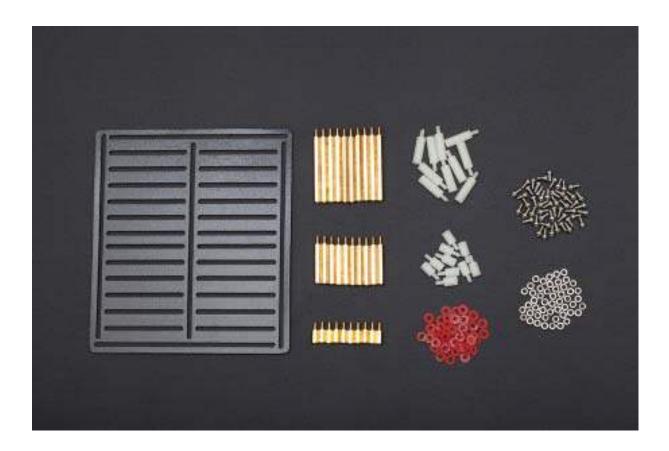

## **SHIPPING LIST**

- Prototyping Plate ×1
- M3 screw set ×50
- M3 \* 10 Hexagonal Copper standoffs ×10
- M3 \* 10 Hexagonal Nylon standoffs ×10
- M3 \* 20 Hexagonal Nylon standoffs ×10
- M3 \* 30 Hexagonal Copper standoffs ×10
- M3 \* 50 Hexagonal Copper standoffs ×10