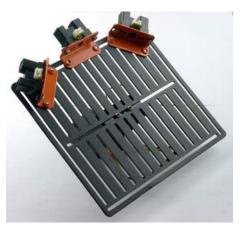

## INTRODUCTION

This is a really easy use prototyping plate. Basically you can put everything from Arduino board to sensors, even a motor on top of it. It fits M2-M3 screws.

NOTE: This product does not ship with the board shown above. Please check the shipping list below for reference.

## **SPECIFICATION**

- Size:170x150mm (7x5.9")
- Slot size:3mm (0.1")
- Total weigt:350g (including all screws)