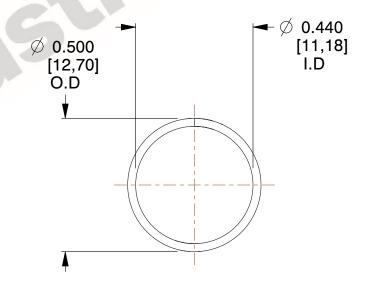

## **NOTES:**

1. Material: Music Wire 2. Finish: Glod Irridite

3. Ends: Closed

4. Total Coils: 10.000

5. Sugg. Max. Deflection: 0.620 (in) 6. Sugg. Max. Load: 2.300 (lbs)

7. All Drawing Dimensions are in Inches [mm]

SCALE

2.778

11772

COMPONENT

**COMPRESSION SPRINGS** 

UNIT

**SPRINGS** 

INCH [mm]