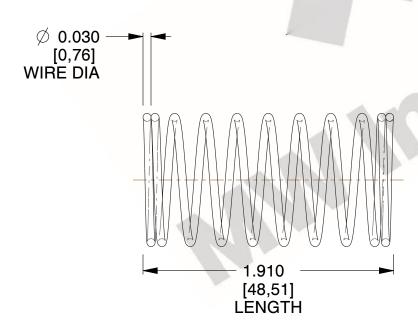

## **NOTES:**

1. Material: Music Wire 2. Finish: Glod Irridite

3. Ends: Closed

4. Total Coils: 10.000

5. Sugg. Max. Deflection: 0.620 (in) 6. Sugg. Max. Load: 2.300 (lbs)

7. All Drawing Dimensions are in Inches [mm]

SCALE

2.778

11772

COMPONENT

**COMPRESSION SPRINGS** 

UNIT

**SPRINGS** 

INCH [mm]