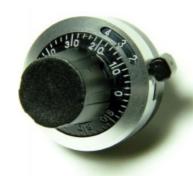

## **Turn Counting Dial**

### Model 2696

#### Features:

- 7/8" diameter
- Analog
- For 1/4" shaft