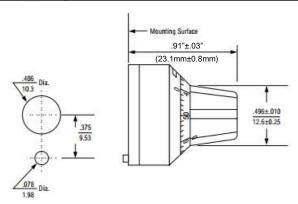

## **Specifications**

| Counting Capacity, Maximum Turns               | 10                            |
|------------------------------------------------|-------------------------------|
| Shaft Diameter                                 | 1/4"                          |
| Bushing Diameter                               | 3/8"                          |
| Depth – Maximum from face of panel             | 0.900"                        |
| Shaft Extension – Maximum from face of panel   | 0.781"                        |
| Shaft Extension – Minimum from face of panel   | 0.620"                        |
| Bushing Extension – Maximum from face of panel | 0.300"                        |
| Locking Mechanism                              | Positive Action               |
| Weight, nominal                                | 16 grams                      |
| Number of set screws                           | 1                             |
| Numeral Height                                 | 0.050"                        |
| Knob Material                                  | Black Plastic                 |
| Dial Finish                                    | White Numerals on Black Matte |
| Housing Finish                                 | Satin Chrome                  |
| Operating Temperature Range                    | -55°C to 71°C                 |