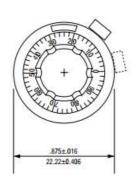

## **Specifications**

| Counting Capacity, Maximum Turns               | 10                            |
|------------------------------------------------|-------------------------------|
| Shaft Diameter                                 | 1/4"                          |
| Bushing Diameter                               | 3/8"                          |
| Depth – Maximum from face of panel             | 0.900"                        |
| Shaft Extension – Maximum from face of panel   | 0.781"                        |
| Shaft Extension – Minimum from face of panel   | 0.620"                        |
| Bushing Extension – Maximum from face of panel | 0.300"                        |
| Locking Mechanism                              | Positive Action               |
| Weight, nominal                                | 16 grams                      |
| Number of set screws                           | 1                             |
| Numeral Height                                 | 0.050"                        |
| Knob Material                                  | Black Plastic                 |
| Dial Finish                                    | White Numerals on Black Matte |
| Housing Finish                                 | Satin Chrome                  |
| Operating Temperature Range                    | -55°C to 71°C                 |