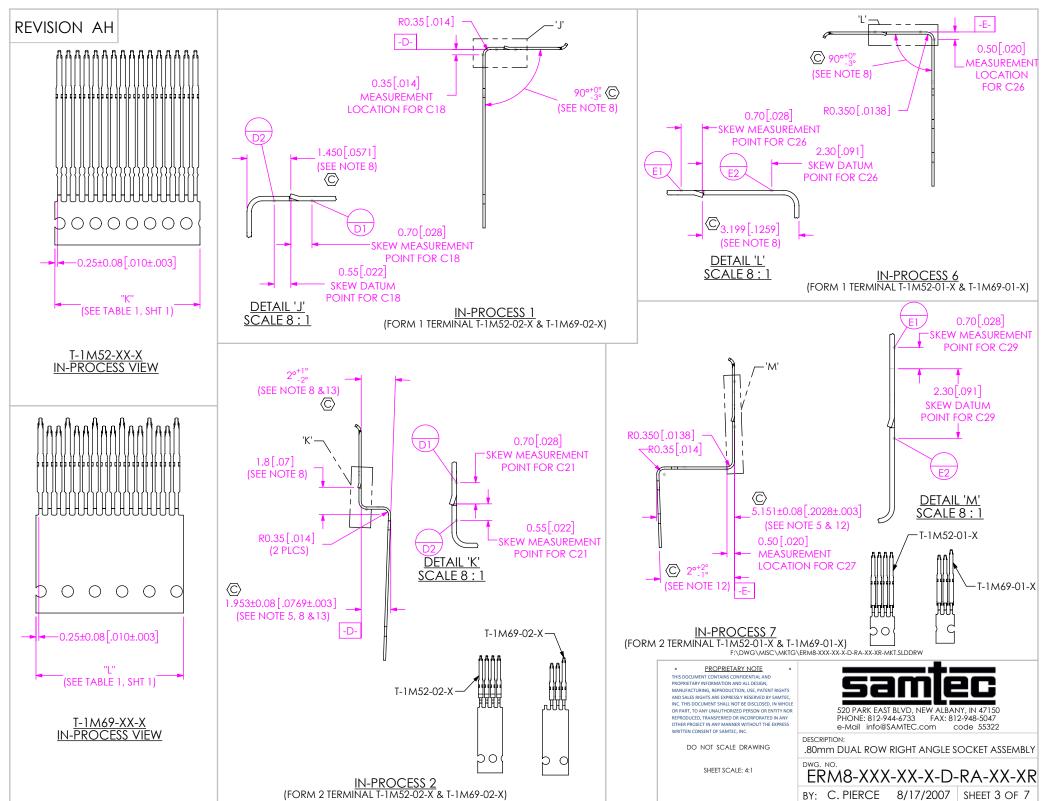

BY: C. PIERCE 8/17/2007 SHEET 5 OF 7

SHEET SCALE: 2:1

IN-PROCESS 12 FILL T-1R37-XX-T (SEE TABLE 6, SHT 7)

F:\DWG\MISC\MKTG\ERM8-XXX-XX-X-D-RA-XX-XR-MKT.SLDDRW