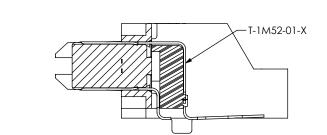

## REVISION AH

| TABLE 6  |       |                  |             |             |               |            |
|----------|-------|------------------|-------------|-------------|---------------|------------|
| OPTION   | STYLE | BODY CALLOUT     | SPACER BODY | TERMINALS   | COUNTERWEIGHT | WELD TABS  |
| NONE     | -01   | ERM8-XXX-01-D-RA | ERF8-RA-XX  | T-1M52-01-X | T-1R37-01-X   | WT-35-03-T |
|          |       |                  |             | T-1M52-02-X |               |            |
|          | -03   | ERM8-XXX-01-D-RA | ERF8-RA-XX  | T-1M52-01-X | T-1R37-02-X   | WT-35-06-T |
|          |       |                  |             | T-1M52-02-X |               |            |
| -L       | -01   | ERM8-XXX-01-D-RA | ERF8-RA-XX  | T-1M52-01-X | T-1R37-01-X   | WT-35-01-F |
|          |       |                  |             | T-1M52-02-X |               | WT-35-02-F |
|          | -03   | ERM8-XXX-01-D-RA | ERF8-RA-XX  | T-1M52-01-X | T-1R37-02-X   | WT-35-04-F |
|          |       |                  |             | T-1M52-02-X |               | WT-35-05-F |
| -DS      | -01   | ERM8-XXX-01-D-RA | ERF8-RA-XX  | T-1M69-01-X | T-1R37-01-X   | WT-35-03-T |
|          |       |                  |             | T-1M69-02-X |               |            |
|          | -03   | ERM8-XXX-01-D-RA | ERF8-RA-XX  | T-1M69-01-X | T-1R37-02-X   | WT-35-06-T |
|          |       |                  |             | T-1M69-02-X |               |            |
| -DS & -L | -01   | ERM8-XXX-01-D-RA | ERF8-RA-XX  | T-1M69-01-X | T-1R37-01-X   | WT-35-01-F |
|          |       |                  |             | T-1M69-02-X |               | WT-35-02-F |
|          | -03   | ERM8-XXX-01-D-RA | ERF8-RA-XX  | T-1M69-01-X | T-1R37-02-X   | WT-35-04-F |
|          |       |                  |             | T-1M69-02-X |               | WT-35-05-F |