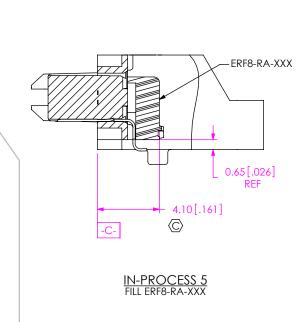

IN-PROCESS 4
(CUT OFF CARRIER)
(SEE INSPECTION VIEW 1 FOR ASSEMBLY ORIENTION AND CPC'S)

F:\DWG\MISC\MKTG\ERM8-XXX-XX-D-RA-XX-XR-MKT.SLDDRW

DO NOT SCALE DRAWING

SHEET SCALE: 4:1

520 PARK EAST BLVD, NEW ALBANY, IN 47150 PHONE: 812-944-6733 FAX: 812-948-5047 e-Mail info@SAMTEC.com code 55322