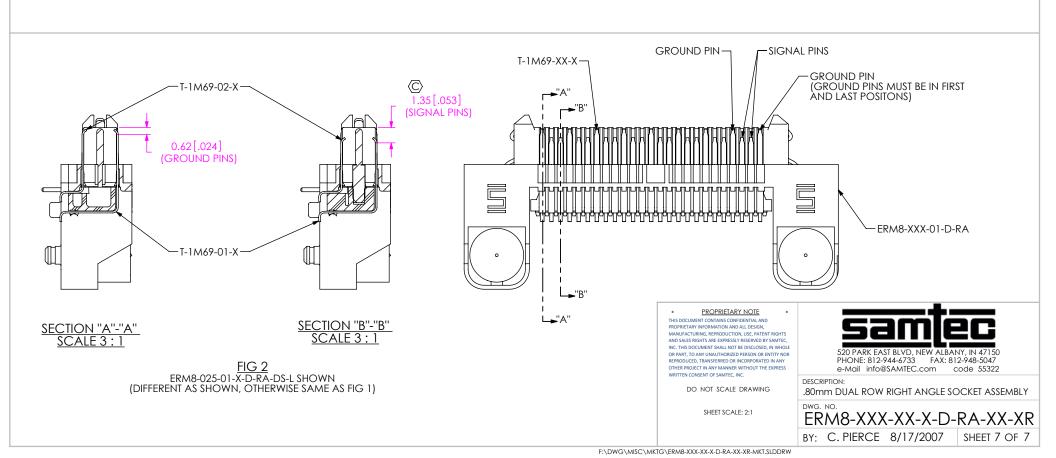

DO NOT SCALE DRAWING

SHEET SCALE: 2:1

520 PARK EAST BLVD, NEW ALBANY, IN 47150 PHONE: 812-944-6733 FAX: 812-948-5047 e-Mail info@SAMTEC.com code 55322

DESCRIPTION:

.80mm DUAL ROW RIGHT ANGLE SOCKET ASSEMBLY

ERM8-XXX-XX-X-D-RA-XX-XR

BY: C. PIERCE 8/17/2007 SHEET

SHEET 6 OF 7