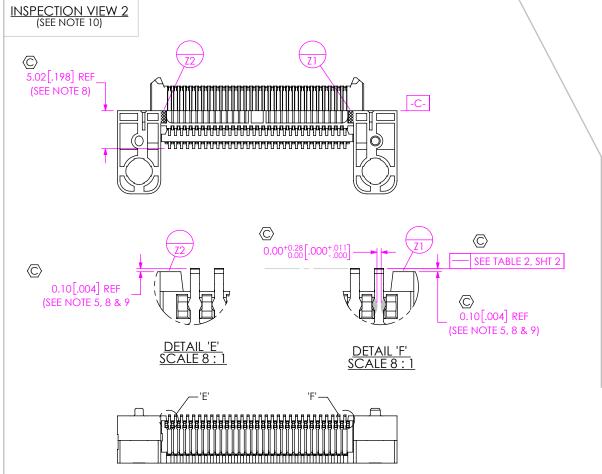

REVISION AH

IN-PROCESS 8 (FILL TOP ROW)
(SEE INSPECTION VIEW 2 FOR ASSEMBLY ORIENTION AND CPC'S)

IN-PROCESS 9 (HEAT STAKE TOP ROW OF CONTACTS) (SEE INSPECTION VIEW 2 FOR ASSEMBLY ORIENTION AND CPC'S)

INSPECTION FOR IN-PROCESS 8, 9 & 10 (CARRIER NOT SHOWN FOR IN PROCESS 8 INSPECTIONS)