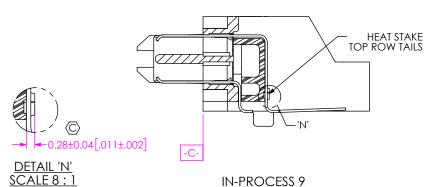

REVISION AH

IN-PROCESS 8 (FILL TOP ROW)
(SEE INSPECTION VIEW 2 FOR ASSEMBLY ORIENTION AND CPC'S)

IN-PROCESS 9 (HEAT STAKE TOP ROW OF CONTACTS) (SEE INSPECTION VIEW 2 FOR ASSEMBLY ORIENTION AND CPC'S)

INSPECTION FOR IN-PROCESS 8, 9 & 10 (CARRIER NOT SHOWN FOR IN PROCESS 8 INSPECTIONS)