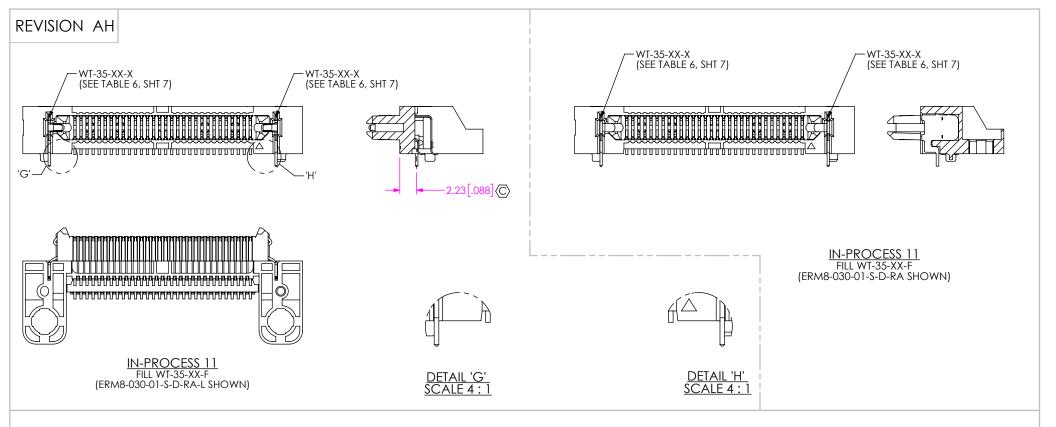

## REVISION AH

| TABLE 6  |       |                  |             |             |               |            |
|----------|-------|------------------|-------------|-------------|---------------|------------|
| OPTION   | STYLE | BODY CALLOUT     | SPACER BODY | TERMINALS   | COUNTERWEIGHT | WELD TABS  |
| NONE     | -01   | ERM8-XXX-01-D-RA | ERF8-RA-XX  | T-1M52-01-X | T-1R37-01-X   | WT-35-03-T |
|          |       |                  |             | T-1M52-02-X |               |            |
|          | -03   | ERM8-XXX-01-D-RA | ERF8-RA-XX  | T-1M52-01-X | T-1R37-02-X   | WT-35-06-T |
|          |       |                  |             | T-1M52-02-X |               |            |
| -L       | -01   | ERM8-XXX-01-D-RA | ERF8-RA-XX  | T-1M52-01-X | T-1R37-01-X   | WT-35-01-F |
|          |       |                  |             | T-1M52-02-X |               | WT-35-02-F |
|          | -03   | ERM8-XXX-01-D-RA | ERF8-RA-XX  | T-1M52-01-X | T-1R37-02-X   | WT-35-04-F |
|          |       |                  |             | T-1M52-02-X |               | WT-35-05-F |
| -DS      | -01   | ERM8-XXX-01-D-RA | ERF8-RA-XX  | T-1M69-01-X | T-1R37-01-X   | WT-35-03-T |
|          |       |                  |             | T-1M69-02-X |               |            |
|          | -03   | ERM8-XXX-01-D-RA | ERF8-RA-XX  | T-1M69-01-X | T-1R37-02-X   | WT-35-06-T |
|          |       |                  |             | T-1M69-02-X |               |            |
| -DS & -L | -01   | ERM8-XXX-01-D-RA | ERF8-RA-XX  | T-1M69-01-X | T-1R37-01-X   | WT-35-01-F |
|          |       |                  |             | T-1M69-02-X |               | WT-35-02-F |
|          | -03   | ERM8-XXX-01-D-RA | ERF8-RA-XX  | T-1M69-01-X | T-1R37-02-X   | WT-35-04-F |
|          |       |                  |             | T-1M69-02-X |               | WT-35-05-F |