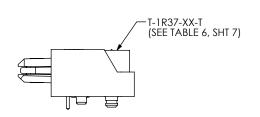

BY: C. PIERCE 8/17/2007 SHEET 5 OF 7

SHEET SCALE: 2:1

IN-PROCESS 12 FILL T-1R37-XX-T (SEE TABLE 6, SHT 7)

F:\DWG\MISC\MKTG\ERM8-XXX-XX-X-D-RA-XX-XR-MKT.SLDDRW