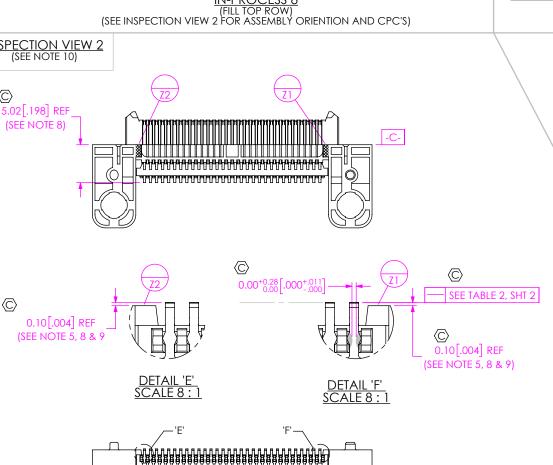

REVISION AH

IN-PROCESS 8 (FILL TOP ROW)
(SEE INSPECTION VIEW 2 FOR ASSEMBLY ORIENTION AND CPC'S)

IN-PROCESS 9 (HEAT STAKE TOP ROW OF CONTACTS) (SEE INSPECTION VIEW 2 FOR ASSEMBLY ORIENTION AND CPC'S)

INSPECTION FOR IN-PROCESS 8, 9 & 10 (CARRIER NOT SHOWN FOR IN PROCESS 8 INSPECTIONS)