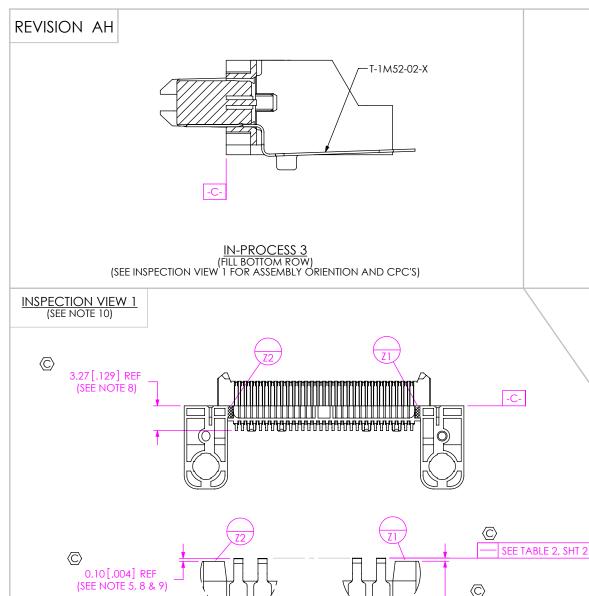

IN-PROCESS 4
(CUT OFF CARRIER)
(SEE INSPECTION VIEW 1 FOR ASSEMBLY ORIENTION AND CPC'S)



F:\DWG\MISC\MKTG\ERM8-XXX-XX-D-RA-XX-XR-MKT.SLDDRW



DO NOT SCALE DRAWING

SHEET SCALE: 4:1



520 PARK EAST BLVD, NEW ALBANY, IN 47150 PHONE: 812-944-6733 FAX: 812-948-5047 e-Mail info@SAMTEC.com code 55322

DESCRIPTION:

.80mm DUAL ROW RIGHT ANGLE SOCKET ASSEMBLY

ERM8-XXX-XX-X-D-RA-XX-XR

BY: C. PIERCE 8/17/2007 SHEET 4 OF 7

INSPECTION FOR IN-PROCESS 3 & 4 (CARRIER NOT SHOWN FOR IN PROCESS 3 INSPECTIONS)

DETAIL 'D' SCALE 8:1 0.10 [.004] REF (SEE NOTE 5, 8 & 9)



REVISION AH

IN-PROCESS 8 (FILL TOP ROW)
(SEE INSPECTION VIEW 2 FOR ASSEMBLY ORIENTION AND CPC'S)



IN-PROCESS 9 (HEAT STAKE TOP ROW OF CONTACTS) (SEE INSPECTION VIEW 2 FOR ASSEMBLY ORIENTION AND CPC'S)



INSPECTION FOR IN-PROCES