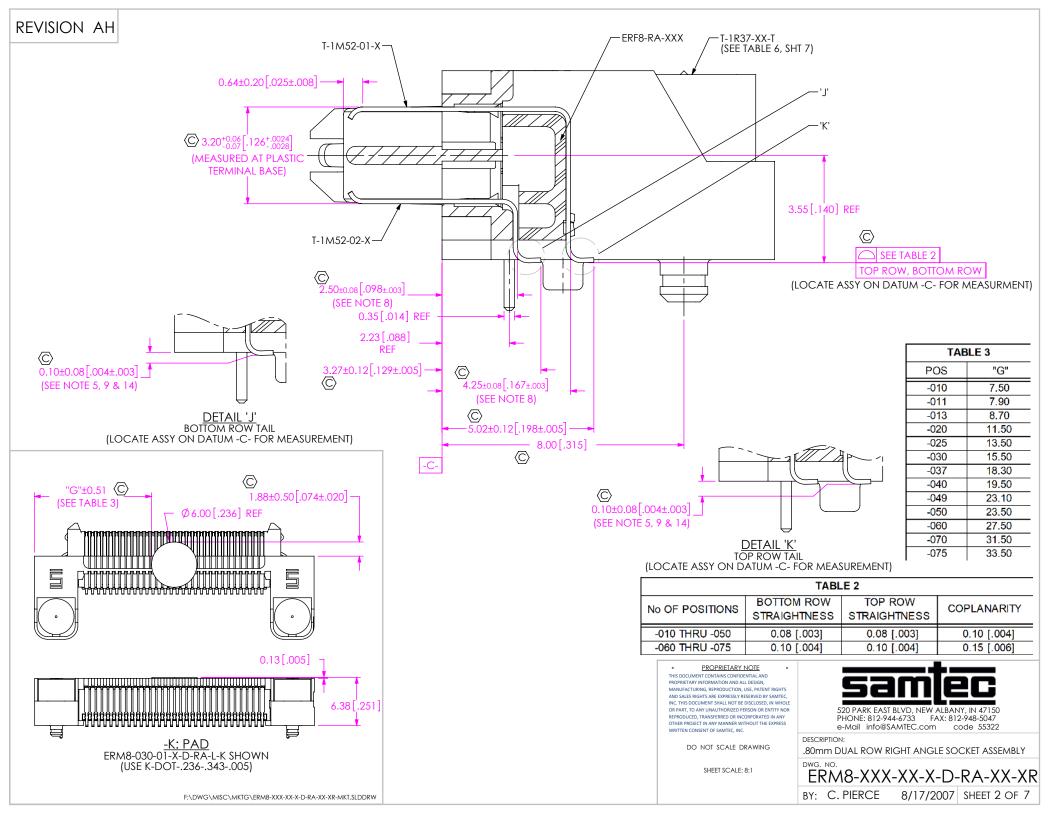

REVISION AH

IN-PROCESS 8 (FILL TOP ROW)
(SEE INSPECTION VIEW 2 FOR ASSEMBLY ORIENTION AND CPC'S)

IN-PROCESS 9 (HEAT STAKE TOP ROW OF CONTACTS) (SEE INSPECTION VIEW 2 FOR ASSEMBLY ORIENTION AND CPC'S)

INSPECTION FOR IN-PROCESS 8, 9 & 10 (CARRIER NOT SHOWN FOR IN PROCESS 8 INSPECTIONS)

IN-PROCESS 10 (CUT OFF CARRIER) (SEE INSPECTION VIEW 2 FOR ASSEMBLY ORIENTION AND CPC'S)