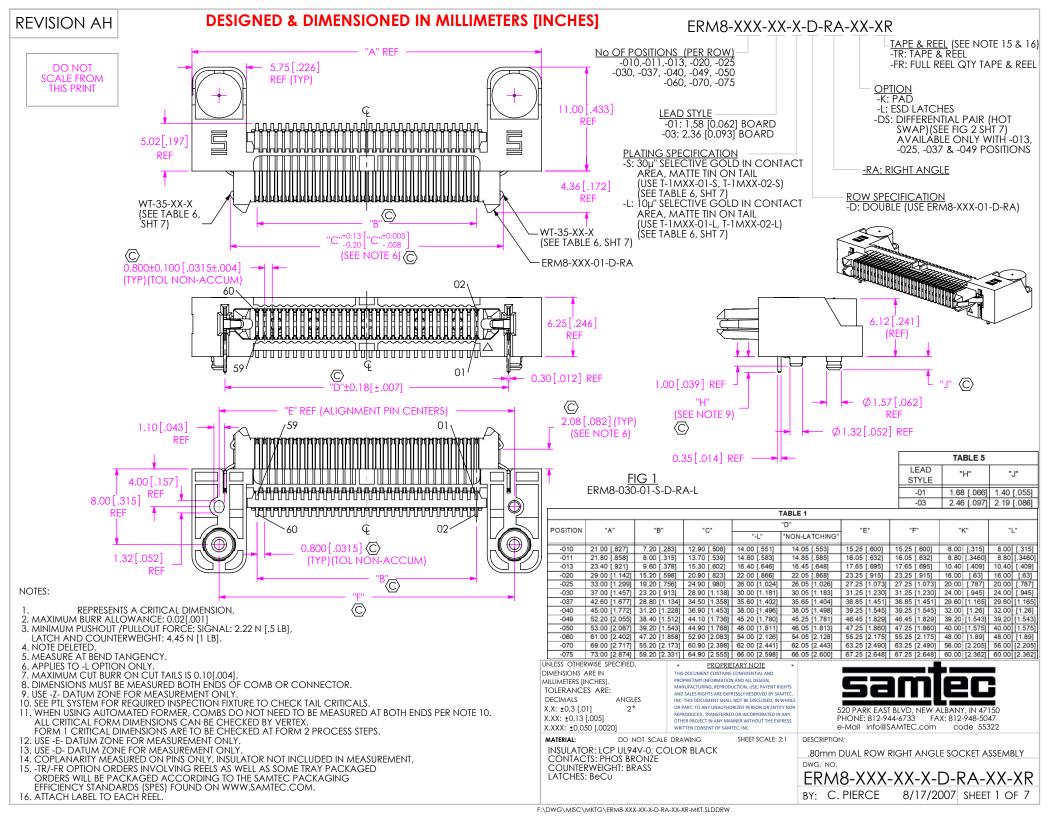

IN-PROCESS 4
(CUT OFF CARRIER)
(SEE INSPECTION VIEW 1 FOR ASSEMBLY ORIENTION AND CPC'S)

F:\DWG\MISC\MKTG\ERM8-XXX-XX-D-RA-XX-XR-MKT.SLDDRW

DO NOT SCALE DRAWING

SHEET SCALE: 4:1

520 PARK EAST BLVD, NEW ALBANY, IN 47150 PHONE: 812-944-6733 FAX: 812-948-5047 e-Mail info@SAMTEC.com code 55322

DESCRIPTION:

.80mm DUAL ROW RIGHT ANGLE SOCKET ASSEMBLY

ERM8-XXX-XX-X-D-RA-XX-XR

BY: C. PIERCE 8/17/2007 SHEET 4 OF 7

INSPECTION FOR IN-PROCESS 3 & 4 (CARRIER NOT SHOWN FOR IN PROCESS 3 INSPECTIONS)

DETAIL 'D' SCALE 8:1 0.10 [.004] REF (SEE NOTE 5, 8 & 9)