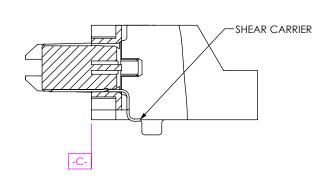

DO NOT SCALE DRAWING

SHEAR CARRIER

520 PARK EAST BLVD, NEW ALBANY, IN 47150 PHONE: 812-944-6733 FAX: 812-948-5047 e-Mail info@SAMTEC.com code 55322

.80mm DUAL ROW RIGHT ANGLE SOCKET ASSEMBLY

ERM8-XXX-XX-X-D-RA-XX-XR