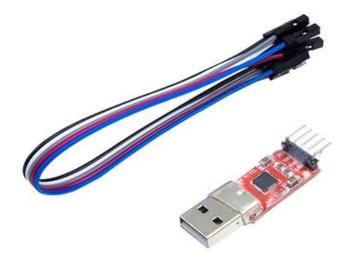

## **USB CP2102 Serial Converter**

SKU 317990279

## Description

The USB CP2102 Serial Converter is a small adapter required for the RF Explorer 3G+ IoT for Arduino/Seeeduino board to accept firmware upgrades from a computer.

It can be used as well as extra Arduino Serial port if a Seeeduino or other small-form factor board is used with the RF Explorer 3G+ IoT board.

- Silicon Labs CP2102 USB adapter
- USB specification 2.0 compliant with full-speed 12Mbps
- Standard USB type A male and TTL 6 pin connector.
- 6 pins for 3.3V, RST, TXD, RXD, GND, 5V
- Baud rates: 300 bps to 1.5 Mbps
- Temperature Range: -40 to +85 °C
- Compatible Windows/Linux/MacOS/Android

1 x USB CP2102 Serial Converter

1 x Female/Female cable ribbon cable