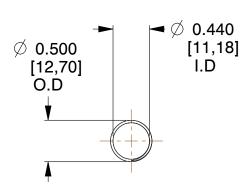

## **NOTES:**

1. Material : Spring Steel

2. Finish : Glod Irridite3. Ends : Closed and Ground

4. Total Coils: 10.000

5. Sugg. Max. Deflection : 1.500 (in)6. Sugg. Max. Load : 2.300 (lbs)

7. All Drawing Dimensions are in Inches [mm]