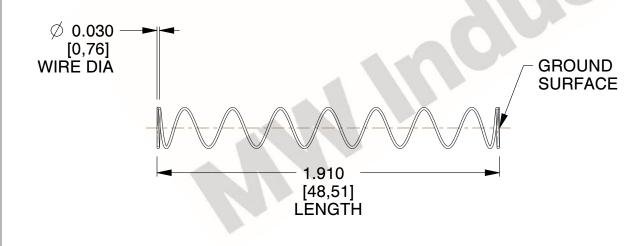

## **NOTES:**

1. Material : Spring Steel

2. Finish : Glod Irridite3. Ends : Closed and Ground

4. Total Coils: 10.000

5. Sugg. Max. Deflection : 1.500 (in)6. Sugg. Max. Load : 2.300 (lbs)

7. All Drawing Dimensions are in Inches [mm]