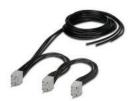

3-phase loop bridge for 3 CONTACTRON modules, with screw connection and 22.5 mm housing width, cable length between the modules: 0.3 m, connecting cable: 2 m

## Your advantages

- Bridging of 2 to 10 devices with maximum module spacing of 22.5 mm
- · Considerable reduction in wiring
- Up to 575 V AC/3 x 25 A

Phoenix Contact 2023 © - all rights reserved https://www.phoenixcontact.com