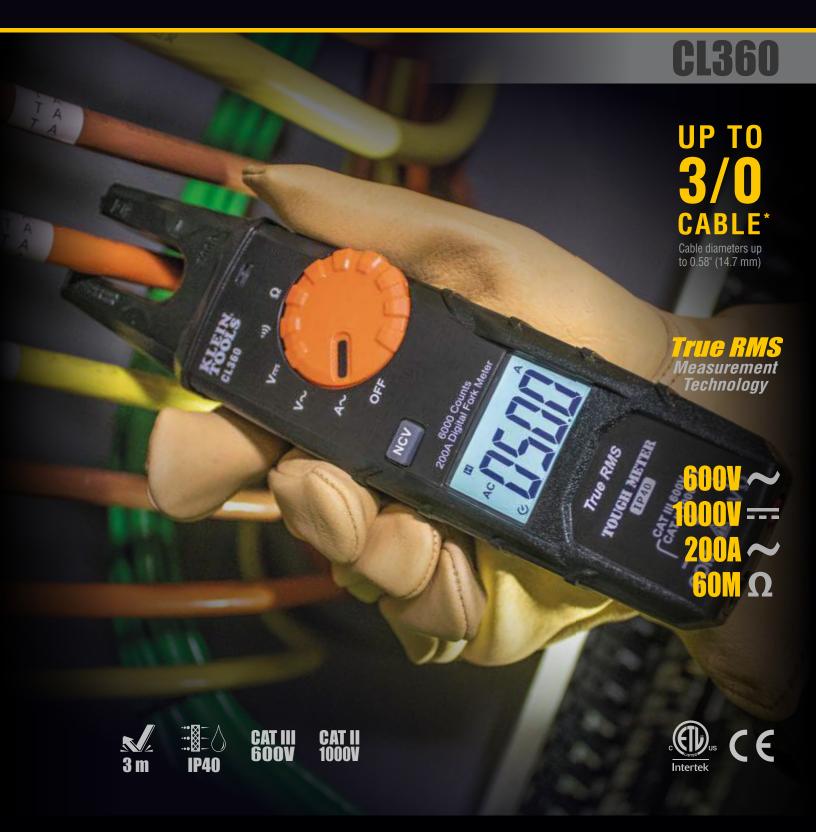

## **200A AC OPEN JAW FORK METER**

The CL360 is an automatically ranging true root mean squared (TRMS) digital, open jaw fork meter that measures AC current via the fork, AC/DC voltage, continuity, and resistance via test leads. It can also detect the presence of voltage using its integrated non-contact voltage (NCV) tester. The wide jaw allows for current measurements in wires and cables up to 3/0.

\*Cable diameters up to 0.58" (14.7 mm)

See our complete line of Test & Measure products