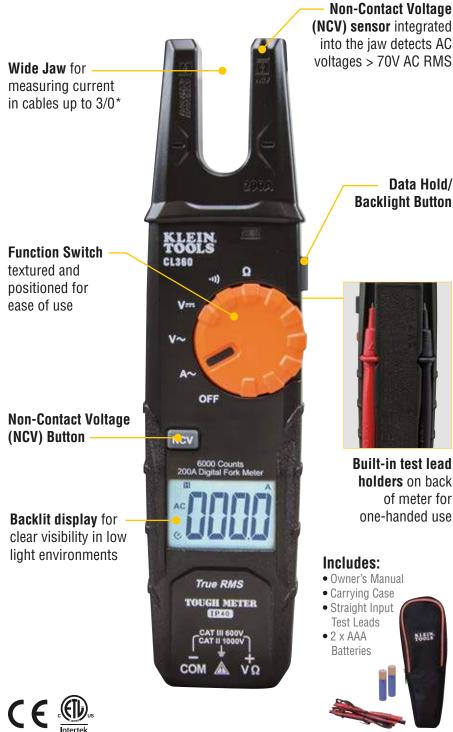

## **200A AC OPEN JAW FORK METER**

The CL360 is an automatically ranging true root mean squared (TRMS) digital, open jaw fork meter that measures AC current via the fork, AC/DC voltage, continuity, and resistance via test leads. It can also detect the presence of voltage using its integrated non-contact voltage (NCV) tester. The wide jaw allows for current measurements in wires and cables up to 3/0.