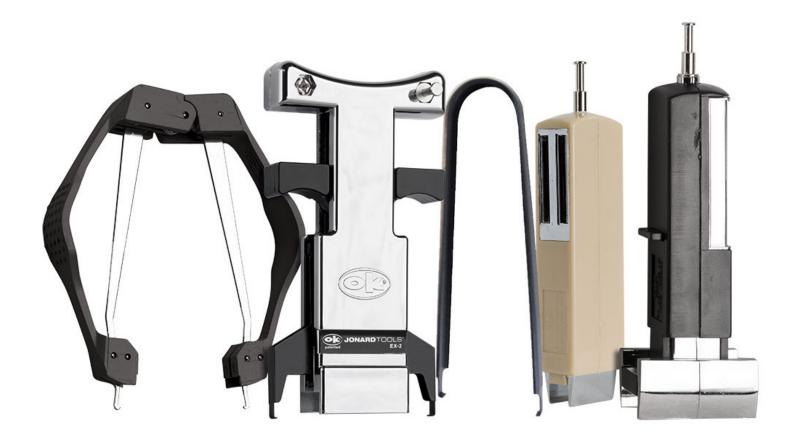

This tool kit is designed to facilitate the installation and extraction of DIP IC and PLCC chips on circuit boards. All included tools are CMOS safe and include grounding lugs where appropriate.

Kit includes one each of the following:

- **EX-1** DIP IC Extractor (8-24 pins)
- **EX-2** DIP IC Extractor (24-40 Pins)
- EX-5 PLCC Extractor, ESD Safe
- **MOS-1416** Insertion Tool (14-16 Pins)
- **MOS-2428** Insertion Tool (24-28 Pins)

| SPECIFICATIONS           |                    |
|--------------------------|--------------------|
| APPLICATION TYPE         |                    |
| CHIP PACKAGE TYPE        | DIP IC, PLCC       |
| PIN COUNT FOR INSERTION  | 14-16, 24-28       |
| PIN COUNT FOR EXTRACTION | 8-24, 24-40        |
| WEIGHT                   | 0.418 lb (189.6 g) |
| UPC NO.                  | 811490010284       |