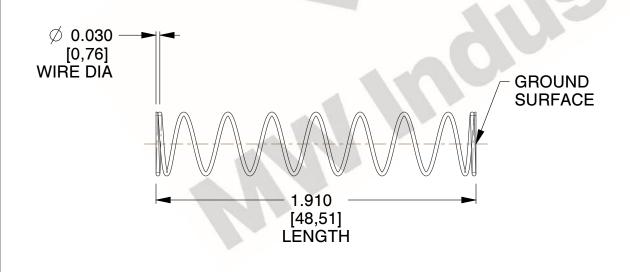

## **NOTES:**

1. Material : Music Wire 2. Finish : Glod Irridite

3. Ends: Closed and Ground

4. Total Coils: 10.000

Sugg. Max. Deflection: 1.300 (in)
 Sugg. Max. Load: 2.300 (lbs)

7. All Drawing Dimensions are in Inches [mm]