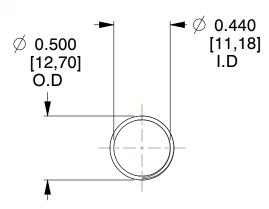

## **NOTES:**

1. Material : Music Wire 2. Finish : Glod Irridite

3. Ends: Closed and Ground

4. Total Coils: 10.000

Sugg. Max. Deflection: 1.300 (in)
 Sugg. Max. Load: 2.300 (lbs)

7. All Drawing Dimensions are in Inches [mm]