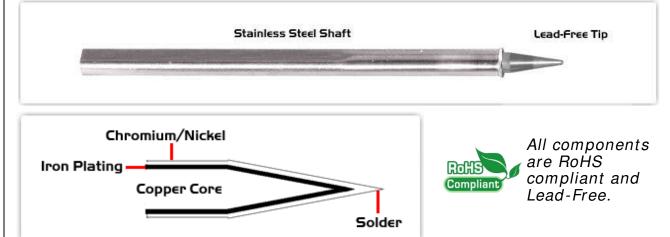

Equivalent to: SSC-606P

For Use With: EB-2000S, SP200, MFR-PS1100, MFR-PS2200 (SSC Tips)

## Material Composition

Easy Braid Co. tip cartridges will typically idle within a temperature range of +/-1.1°C. However, there is variation in idle temperature across tip geometries within an individual temperature series. Easy Braid Co. offers a wide variety of tip geometries from 0.25mm fine point tip to 5mm chisel. The length and geometry of a tip will have an influence on the tip idle temperature. To accurately measure idle temperature it will depend greatly on the measurement method,