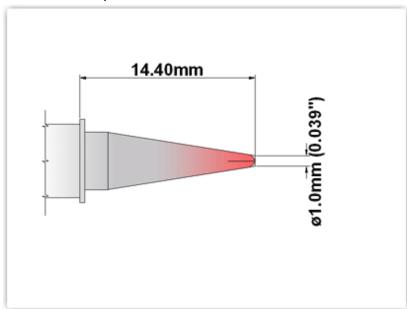

## ES60CP010

Conical Sharp 1.0mm (0.04")

Tip Style: Conical Sharp
Tip Width: 1.00mm (0.04")
Tip Length: 14.40mm (0.57")

60 Type Cartridge<sup>1</sup>: 325°C - 358°C

RoHS Compliant<sup>2</sup> / Lead Free: YES