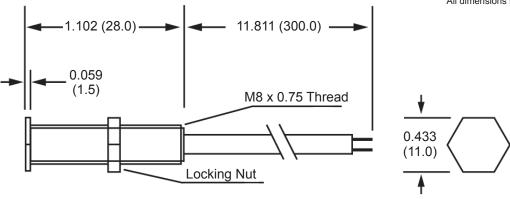

## **DIMENSIONS**

Drawings not to scale. All dimensions in inches (mm) nominal.

| SPECIFICATION               |                                                                              |
|-----------------------------|------------------------------------------------------------------------------|
| Contact Form                | Normally Open                                                                |
| Style                       | Threaded (M8 Thread)                                                         |
| Switching Capacity          | 10 W/VA Max                                                                  |
| Switching Voltage           | 200 VDC/AC Max                                                               |
| Switching Current           | 0.5 A Max                                                                    |
| Contact Resistance          | 200 mOhms Max                                                                |
| Switching Distance          | 10 mm Min                                                                    |
| Operating Temperature Range | -20°C to +85°C                                                               |
| Case Material               | Brass                                                                        |
| Cable                       | 2 x Round 0.14mm² (2 x #26 AWG) PVC covered Grey and insulated Brown & White |