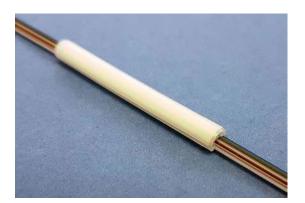

## **Product Specification**

PS-99-X40C

12 Ribbon Fiber fusion splice protector sleeve

\_\_\_\_\_

## **Product Features**

- Provides mechanical and environmental protection to fiber splices after fusion splicing
- Bellcore (Telcordia) GR-1380-CORE Certification
- UL 224 approved YDPU2.E467437 high quality materials
- Pre-shrunk heat bonded design for faster installation
- Single fibre aperture for easier fiber insertion
- White Ceramic reinforcing member
- 25+ years of specialist manufacturing experience with proven long-term reliability
- Compatible with most ribbon fibers, splice trays and ribbon splice ovens
- RoHS & REACH Compliant and Conflict Free