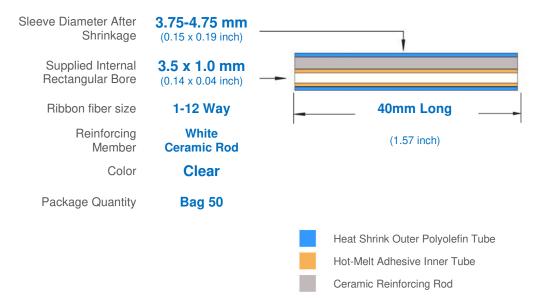

## **Product Specification**



PS-99-X40C

12 Ribbon Fiber fusion splice protector sleeve

\_\_\_\_\_

## **Product Dimensions**



## **Product Features**

- Provides mechanical and environmental protection to fiber splices after fusion splicing
- Bellcore (Telcordia) GR-1380-CORE Certification
- UL 224 approved YDPU2.E467437 high quality materials
- Pre-shrunk heat bonded design for faster installation
- Single fibre aperture for easier fiber insertion
- White Ceramic reinforcing member
- 25+ years of specialist manufacturing experience with proven long-term reliability
- Compatible with most ribbon fibers, splice trays and ribbon splice ovens
- RoHS & REACH Compliant and Conflict Free









Member #0240