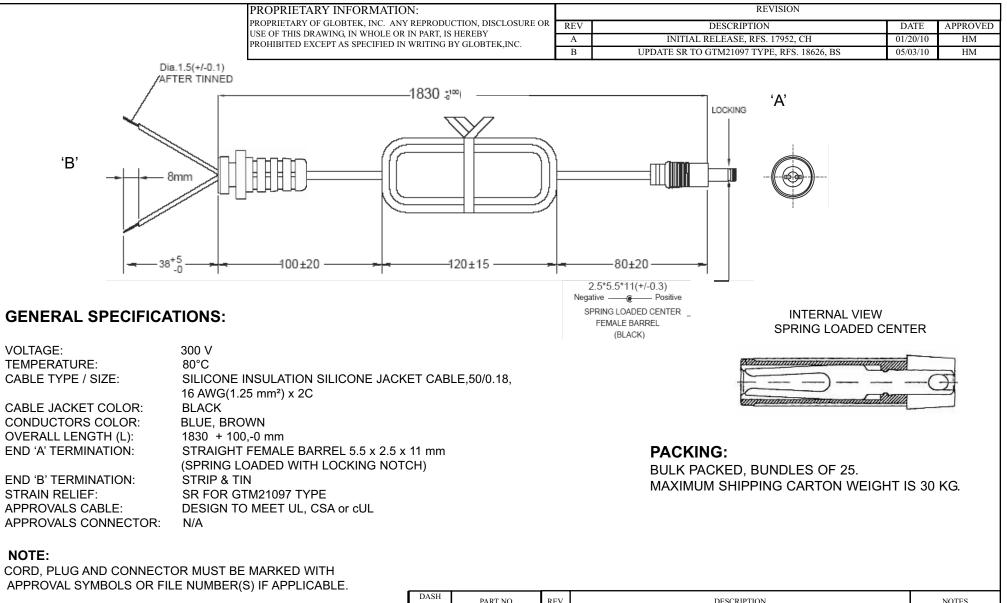

|                                                                                                                              |                     | NO. TABULATION BLOCK |                                                  |                   |                                                                        |                                     |           |
|------------------------------------------------------------------------------------------------------------------------------|---------------------|----------------------|--------------------------------------------------|-------------------|------------------------------------------------------------------------|-------------------------------------|-----------|
|