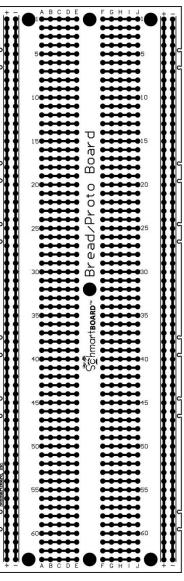

## 830 Tie Point Schmartboard Bread/Proto Board

Schmartboard Bread/Proto Boards' are laid out exactly like a standard breadboard. Have you ever had to move a circuit to a prototyping board after first laying it out on a breadboard? Not Fun! With this board you can either remove the parts from a standard 830 Tie Point Breadboard one at a time and solder them onto this board, or you can lay this on top of your breadboard, place parts through this board and into your breadboard and then when ready, solder the components from the top to this board before removing the board and component leads from the breadboard thus saving the step of transferring the components from the breadboard to this board.