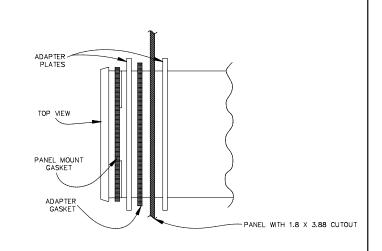

## INSTALLATION

- Remove the backing from the adhesive side of the adapter gasket (*included with adapter kit*) and carefully stick the gasket to the front of the existing panel cut-out.
- 2. Place the standard panel mount gasket (provided with the unit) over the unit. Then slide one of the plates over the unit. If the gasket has adhesive, apply the gasket to the plate, then slide the plate over the unit. (Gasket must be facing the bezel.)
- 3. Insert the unit into the panel cut-out from the front and slide the remaining adapter plate over the unit from the rear.
- Install the mounting clip(s) as per the unit instructions. Tighten the
  mounting screws evenly to apply uniform compression and to provide a
  water-tight seal.

CAUTION: Only minimum pressure is required to seal the panel. Do NOT overtighten the mounting screws.