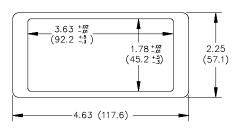

## **DIMENSIONS** In Inches (mm)

NOTE: An overall panel area of 2.25" (57.1 mm) x 4.63" (117.6 mm) is required for proper mounting.

## ORDERING INFORMATION

| MODEL NO | . DESCRIPTION                                                                                                                  | PART NUMBER |
|----------|--------------------------------------------------------------------------------------------------------------------------------|-------------|
| PMKA1    | 3-PIECE KIT permits mounting to existing 1.8" x 3.88" (45.7 x98.4 mm) Panel cut-out, O.A. DIM. 2.25" x 4.63" (57.1 x 117.6 mm) | PMKA1000    |