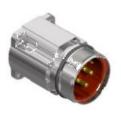

## 940 Receptacle

**speedtec** - ready

Earth-to-Housing Connection according to VDE 0627 flange mount /Flange 40x40 Anti-vibration o-ring

seals

Contacts (not part of product contents)

Tools (not part of product contents)

C EG A 257 NN 00 00 0056 000 C E A 257 N 00 00 0056 000

**Contact Arrangement** mating view

© 2018 TE Connectivity

TE Connectivity, TE connectivity (logo), intercontec (logo) and speedtec are trademarks.