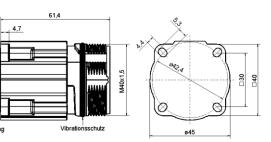

## 940 Receptacle

**speedtec** - ready

Earth-to-Housing Connection according to VDE 0627 flange mount /Flange 40x40 Anti-vibration o-ring

**Main Dimensions** Receptacle

\*for max, wire cross-section pay attention to the cross-section of used contacts