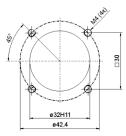

**Main Dimensions** Receptacle

\*for max, wire cross-section pay attention to the cross-section of used contacts