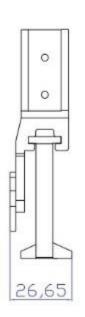

## **SPECIFICATION**

- Clamp range:0-54mm (0-2.13")
- Size:105x100x30mm (4.13x3.94x1.18")