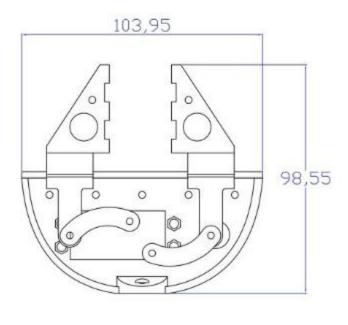

## **SPECIFICATION**

- Clamp range:0-54mm (0-2.13")
- Size:105x100x30mm (4.13x3.94x1.18")