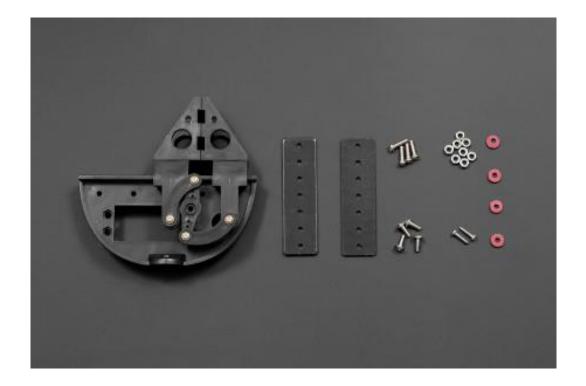

## **SHIPPING LIST**

- Robot Gripper-Extra Width x1
- Screw kit x1

## SHIPPING LIST

- Robot Gripper-Extra Width x1
- Screw kit x1