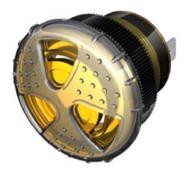

## <u>Twin Turbo Series</u> TUHB-V88Y-930-Q(U)

More Information

## Specifications

| Mounting                               | Panel Mount with Volume Control                                                                                                                                                                                                                                                        |
|----------------------------------------|----------------------------------------------------------------------------------------------------------------------------------------------------------------------------------------------------------------------------------------------------------------------------------------|
| Color                                  | Yellow                                                                                                                                                                                                                                                                                 |
| <b>Operating Mode</b>                  | Extra Loud Ultra Fast Beep Tone                                                                                                                                                                                                                                                        |
| Operating Voltage                      | 9-30 Vdc                                                                                                                                                                                                                                                                               |
| <b>Operating Frequency</b>             | 3000±500 Hz                                                                                                                                                                                                                                                                            |
| Typical Operating Current              | 65 mA at 9 Vdc<br>125 mA at 30 Vdc                                                                                                                                                                                                                                                     |
| Typical Sound Pressure                 | 85 ±5 dB(A) at 9 Vdc at 24 inches (61 cm), at 25°C<br>103 ±5 dB(A) at 30 Vdc at 24 inches (61 cm), at 25°C                                                                                                                                                                             |
| Termination                            | Quick Connect Blades                                                                                                                                                                                                                                                                   |
| Termination Strength                   | Pull test with a maximum of 22 pounds (10 kg) load                                                                                                                                                                                                                                     |
| <b>Operating Temperature</b>           | -20_C to +65_C                                                                                                                                                                                                                                                                         |
| Storage Temperature                    | -40_C to +85_C                                                                                                                                                                                                                                                                         |
| Surge Voltage                          | 20% over maximum rated voltage for less than 5 minutes                                                                                                                                                                                                                                 |
| <b>Reverse Voltage Protection</b>      | To the maximum operating voltage                                                                                                                                                                                                                                                       |
| <b>Construction Materials</b>          | Lens/Case- Yellow Translucent Polycarbonate 94 VO<br>Potting- 2 parts epoxy resin or silicone, black                                                                                                                                                                                   |
| Gasket                                 | Gasket (Included) 0.125" thick, 60 Durometer Neoprene                                                                                                                                                                                                                                  |
| Construction Materials                 | ASTM B117 Certified - Withstands exposure to salt spray for 300 hours<br>IP 68 Certified - Withstands water submergence and dust exposure<br>Humidity- 95% relative humidity at +40_C continuously for 100 hours.<br>Vibration- Withstands vibration between 0 and 55 Hz. on all axes. |
| Life Expectancy                        | 120 years under normal operating conditions.                                                                                                                                                                                                                                           |
| Warranty                               | For a period of two years from the date of manufacture under normal operating conditions.                                                                                                                                                                                              |
| Notes                                  | This product is not intended as a life safety device.                                                                                                                                                                                                                                  |
| Terms and Conditions of Sale Link here |                                                                                                                                                                                                                                                                                        |